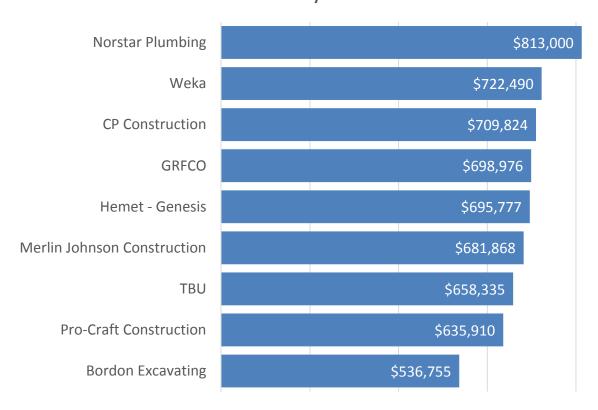

RECOMMENDED ACTION: That the Board awards a construction contract to Borden Excavating, Inc. for a sum not to exceed \$507,000.

H. Award of a Construction Contract for the Construction of a 30" Drinking Water Pipeline and a 12" Drinking Water Pipeline in Second Street - Yucaipa [Director Memorandum No. 15-070 - Page 112 of 129]

RECOMMENDED ACTION: Pending

I. Approval of the Terms and Conditions of Employment for Management-Supervisory Employees of the Yucaipa Valley Water District [Director Memorandum No. 15-071 - Page 114 of 129]