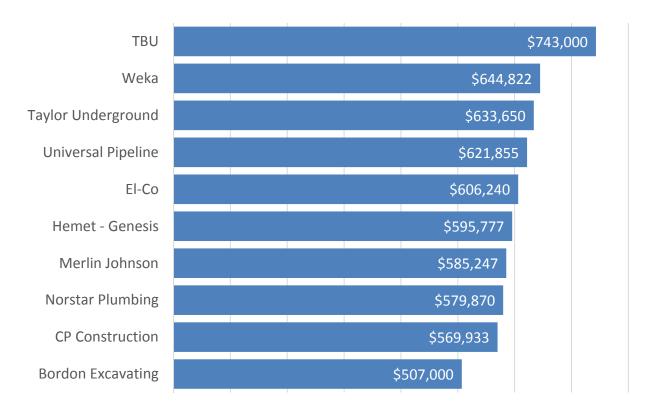

RECOMMENDED ACTION: That the Board adopts Resolution No. 2015-15.

G. Award of a Construction Contract for the Construction of an 8" Drinking Water Pipeline in Cedar Avenue, Adams Street, Adams Court and Comberton Street [Director Memorandum No. 15-069 - Page 108 of 129]

RECOMMENDED ACTION: That the Board awards a construction contract to Borden Excavating, Inc. for a sum not to exceed \$507,000.

H. Award of a Construction Contract for the Construction of a 30" Drinking Water Pipeline and a 12" Drinking Water Pipeline in Second Street - Yucaipa [Director Memorandum No. 15-070 - Page 112 of 129]