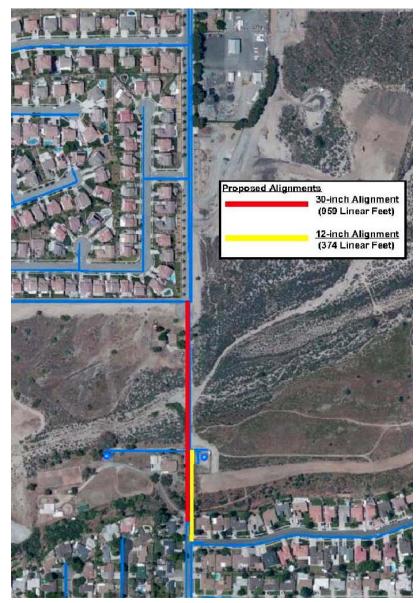

RECOMMENDED ACTION: That the Board awards a construction contract to Borden Excavating, Inc. for a sum not to exceed \$507,000.

H. Award of a Construction Contract for the Construction of a 30" Drinking Water Pipeline and a 12" Drinking Water Pipeline in Second Street - Yucaipa [Director Memorandum No. 15-070 - Page 112 of 129]

RECOMMENDED ACTION: Pending

I. Approval of the Terms and Conditions of Employment for Management-Supervisory Employees of the Yucaipa Valley Water District [Director Memorandum No. 15-071 - Page 114 of 129]

#### V. Capital Improvement Projects

- A. Status Report on the Construction of a 6.0 Million Gallon Drinking Water Reservoir R-12.4 Calimesa [Workshop Memorandum No. 15-130] Engineering Manager Brent Anton provided an overview of the Reservoir R-12.4 project construction.
- B. Status Report on the Testing of Alternative Sludge Dewatering Equipment at the Wochholz Regional Water Recycling Facility [Workshop Memorandum No. 15-131]
   General Manager Joseph Zoba provided an overview of the sludge equipment testing process.
- C. Status Report on the Installation of New Recycled Water Services and Recycled Water Pipelines throughout the Service Area of the Yucaipa Valley Water District [Workshop Memorandum No. 15-132] Engineering Manager Brent Anton provided an overview of new recycled water services to be installed this summer.
- D. Status Report on the Construction of an 8" Drinking Water Pipeline in Cedar Avenue, Adams Street, Adams Court and Comberton Street [Workshop Memorandum No. 15-133] Engineering Manager Brent Anton provided an overview of the preliminary bid results for this pipeline project.
- E. Status Report on the Installation of a 30" Drinking Water Pipeline and a 12" Drinking Water Pipeline in Second Street, Yucaipa [Workshop Memorandum No. 15-134 Page 30 of 150] Engineering Manager Brent Anton provided an overview of the project in anticipation of bid results for the project due the following day.