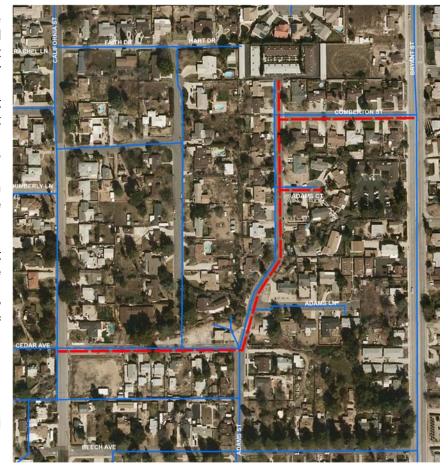

RECOMMENDED ACTION: That the Board adopts Resolution No. 2015-15.

G. Award of a Construction Contract for the Construction of an 8" Drinking Water Pipeline in Cedar Avenue, Adams Street, Adams Court and Comberton Street [Director Memorandum No. 15-069 - Page 108 of 129]

RECOMMENDED ACTION: That the Board awards a construction contract to Borden Excavating, Inc. for a sum not to exceed \$507,000.

H. Award of a Construction Contract for the Construction of a 30" Drinking Water Pipeline and a 12" Drinking Water Pipeline in Second Street - Yucaipa [Director Memorandum No. 15-070 - Page 112 of 129]

#### V. Capital Improvement Projects

- A. Status Report on the Construction of a 6.0 Million Gallon Drinking Water Reservoir R-12.4 Calimesa [Workshop Memorandum No. 15-130] Engineering Manager Brent Anton provided an overview of the Reservoir R-12.4 project construction.
- B. Status Report on the Testing of Alternative Sludge Dewatering Equipment at the Wochholz Regional Water Recycling Facility [Workshop Memorandum No. 15-131]
   General Manager Joseph Zoba provided an overview of the sludge equipment testing process.
- C. Status Report on the Installation of New Recycled Water Services and Recycled Water Pipelines throughout the Service Area of the Yucaipa Valley Water District [Workshop Memorandum No. 15-132] Engineering Manager Brent Anton provided an overview of new recycled water services to be installed this summer.
- D. Status Report on the Construction of an 8" Drinking Water Pipeline in Cedar Avenue, Adams Street, Adams Court and Comberton Street [Workshop Memorandum No. 15-133] Engineering Manager Brent Anton provided an overview of the preliminary bid results for this pipeline project.
- E. Status Report on the Installation of a 30" Drinking Water Pipeline and a 12" Drinking Water Pipeline in Second Street, Yucaipa [Workshop Memorandum No. 15-134 Page 30 of 150] Engineering Manager Brent Anton provided an overview of the project in anticipation of bid results for the project due the following day.