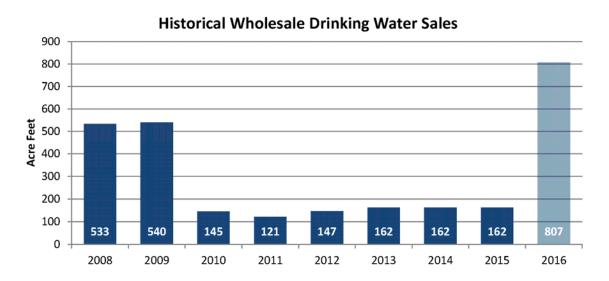

B. Authorization to Increase the Amount of Imported Water Purchased from the San Bernardino Valley Municipal Water District for Calendar Year 2016 [Director Memorandum No. 15-078 - Page 49 of 61]

RECOMMENDED ACTION: That the Board, authorizes the District staff to purchase 5,700 acre feet of imported water from the San Bernardino Valley Municipal Water District for Calendar Year 2016.

Guests and Others Present:

David Duron, Customer
Richard Siegmund, Customer
Leonard Stevenson, San Gorgonio Pass Water Agency
Bill Hemsley, City of Yucaipa

- I. Call to Order 4:00 p.m.
- II. Public Comments General Manager Joseph Zoba recognized the members of the Board of Directors and District staff in attendance. There were no public comments.
- III. Staff Report:
  - The District staff briefly discussed the following items:
    - A weather-based irrigation controller water meeting will be held on Saturday, August 22, 2015 at 9:00 a.m. to discuss the Skydrop irrigation controller program.
    - A community water meeting will be held on Thursday, August 27, 2015 at 6:00 p.m.
    - A facility tour of the Wochholz Regional Water Recycling Facility will be held on Monday, September 14, 2015 at 4:00 p.m.
    - The District staff will request an increase of 2,000 acre feet of imported water at the regular board meeting on August 19, 2015 from the San Bernardino Valley Municipal Water District.