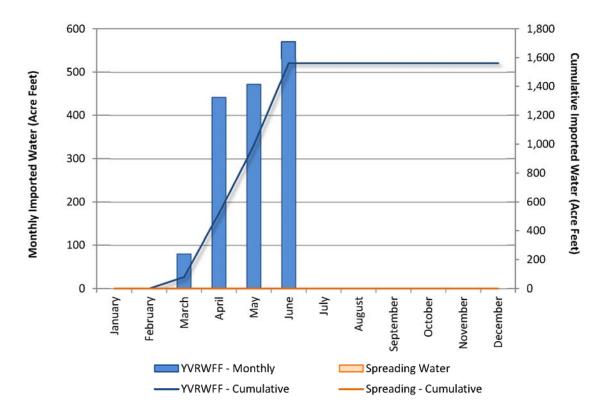

B. Authorization to Increase the Amount of Imported Water Purchased from the San Bernardino Valley Municipal Water District for Calendar Year 2016 [Director Memorandum No. 15-078 - Page 49 of 61]

RECOMMENDED ACTION: That the Board, authorizes the District staff to purchase 5,700 acre feet of imported water from the San Bernardino Valley Municipal Water District for Calendar Year 2016.

Guests and Others Present:

David Duron, Customer
Richard Siegmund, Customer
Leonard Stevenson, San Gorgonio Pass Water Agency
Bill Hemsley, City of Yucaipa

- I. Call to Order 4:00 p.m.
- II. Public Comments General Manager Joseph Zoba recognized the members of the Board of Directors and District staff in attendance. There were no public comments.
- III. Staff Report:
  - The District staff briefly discussed the following items:
    - A weather-based irrigation controller water meeting will be held on Saturday, August 22, 2015 at 9:00 a.m. to discuss the Skydrop irrigation controller program.
    - A community water meeting will be held on Thursday, August 27, 2015 at 6:00 p.m.
    - A facility tour of the Wochholz Regional Water Recycling Facility will be held on Monday, September 14, 2015 at 4:00 p.m.
    - The District staff will request an increase of 2,000 acre feet of imported water at the regular board meeting on August 19, 2015 from the San Bernardino Valley Municipal Water District.