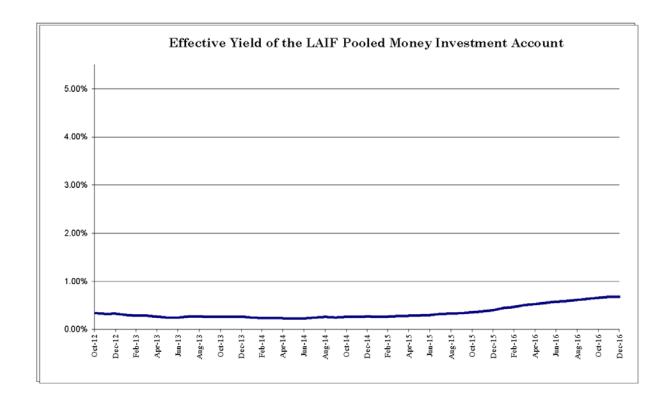

#### **Investment Summary**

[Detailed information can be found on pages 15 to 16 of 28]

The investment summary report illustrates the District's investments in US treasury notes and bills in addition to the investments held by the Local Agency Investment Fund or LAIF. The yields for the treasury notes and bills are provided for each individual transaction. The historical annual yield for funds invested with LAIF is also provided.