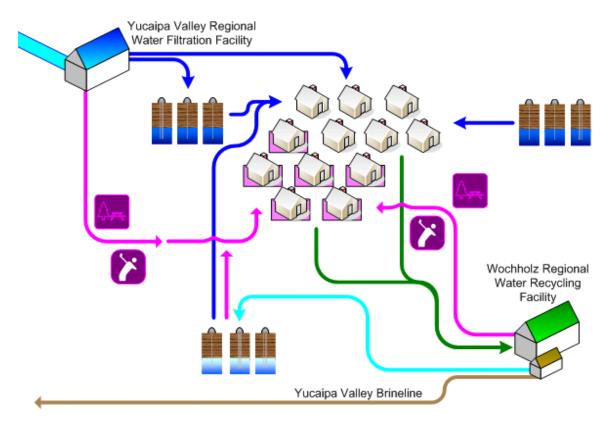

ion gallon treatment capacity - current flow at 4.0 mgd

205 miles of sewer mainlines

5 sewer lift stations

4,500 ac-ft annual recycled water prod. (1.46 billion gallons)

**Recycled Water:** 22 miles of recycled water pipelines

5 reservoirs - 12 million gallons of storage

1,200 ac-ft annual recycled demand (0.4 billion gallons)

**Brine Disposal:** 2.2 million gallon desalination facility at sewer treatment plant

1.108 million gallons of Inland Empire Brine Line capacity0.295 million gallons of treatment capacity in Orange County

## **State Water Contractors:** San Bernardino Valley Municipal Water District San Gorgonio Pass Water Agency



**Sustainability Plan:** A Strategic Plan for a Sustainable Future: The Integration and Preservation of Resources, adopted on August 20, 2008.





### THE MEASUREMENT OF WATER PURITY

**One part per hundred** is generally represented by the percent (%). This is equivalent to about fifteen minutes out of one day.

One part per thousand denotes one part per 1000 parts.

This is equivalent to about one and a half minutes out of one day.

One part per million (ppm) denotes one part per 1,000,000 parts. This is equivalent to about 32 seconds out of a year.

**One part per billion** (ppb) denotes one part per 1,000,000,000 parts. This is equivalent to about three seconds out of a century.

One part per trillion (ppt) denotes one part per 1,000,000,000,000 parts.

This is equivalent to about three seconds out of every hundred thousand years.

One part per quadrillion (ppq) denotes one part per 1,000,000,000,000,000 parts. This is equiva