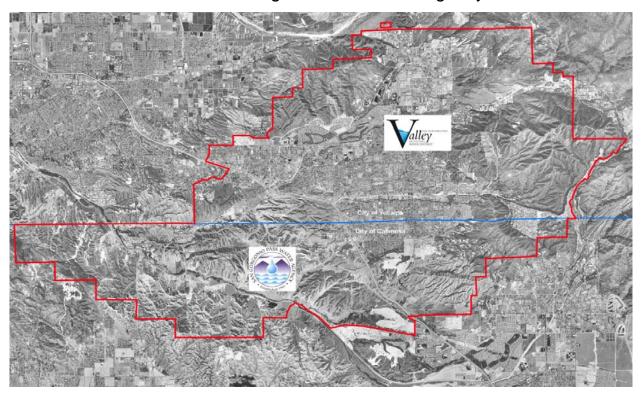

ies:

- 1 mgd at Oak Glen Surface Water Filtration Facility

- 12 mgd at Yucaipa Valley Regional Water Filtration Facility

Sewer System: 8.0 million gallon treatment capacity - current flow at 4.0 mgd

205 miles of sewer mainlines

5 sewer lift stations

4,500 ac-ft annual recycled water prod. (1.46 billion gallons)

**Recycled Water:** 22 miles of recycled water pipelines

5 reservoirs - 12 million gallons of storage

1,200 ac-ft annual recycled demand (0.4 billion gallons)

**Brine Disposal:** 2.2 million gallon desalination facility at sewer treatment plant

1.108 million gallons of Inland Empire Brine Line capacity0.295 million gallons of treatment capacity in Orange County

## **State Water Contractors:** San Bernardino Valley Municipal Water District San Gorgonio Pass Water Agency



**Sustainability Plan:** A Strategic Plan for a Sustainable Future: The Integration and Preservation of Resources, adopted on August 20, 2008.





### THE MEASUREMENT OF WATER PURITY

**One part per hundred** is generally represented by the percent (%). This is equivalent to about fifteen minutes out of one day.

One part per thousand denotes one part per 1000 parts.

This is equivalent to about one and a half minutes out of one day.

One part per million (ppm) denotes one part per 1,000,000 parts. This is equivalent to about 32 seconds out of a year.

**One part per billion** (ppb) denotes one part per 1,000,000,000 parts. This is equivalent to about three seconds out of a century.

One part per trillion (ppt) denotes one part per 1,000,000,000,000 parts.

This is equivalent to about t