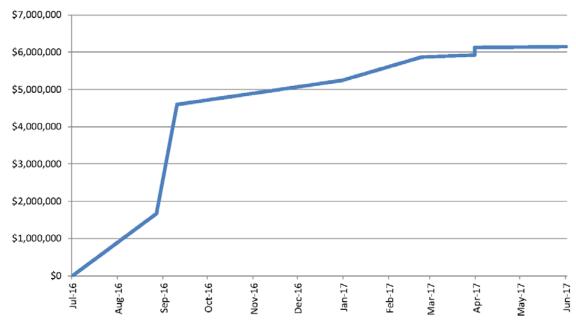

#### **Investment Summary**

[Detailed information can be found on pages 15 to 16 of 28]

The investment summary report illustrates the District's investments in US treasury notes and bills in addition to the investments held by the Local Agency Investment Fund or LAIF. The yields for the treasury notes and bills are provided for each individual transaction. The historical annual yield for funds invested with LAIF is also provided.