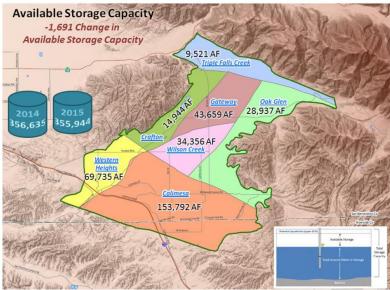

---------------------------------------------------------------------------|
| Water Year 2017 (acre feet)          | 8,000                                                                        |
| Water Year 2018 (acre feet)          | 8,000                                                                        |
| Water Year 2019 (acre feet)          | 8,000                                                                        |
| Total Anticipated Supply (acre feet) | 24,000                                                                       |

The Yucaipa Valley Water District believes that based on the criteria required for the self-certification, the 8,000 acre feet of groundwater produced per year will result in sustainable groundwater levels throughout the Yucaipa basin area.



Additional information about the Yucaipa Basin area and the reports prepared by the Yucaipa Valley Water District can be downloaded from the following link:

http://documents.yvwd.dst.ca.us/government/california/self-certification/140417 yucaipa sy full report geoscience.pdf

On June 15, 2016, the Yucaipa Valley Water District Board of Directors authorized the continuation and refinement of the original study. Information about the future anticipated scope of work can be downloaded from the following link:

http://documents.yvwd.dst.ca.us/government/california/self-certification/160615\_16-058\_geoscience.pdf

These reports provide important groundwater monitoring data that will be available to monitor the conditions of the groundwater basins in the future.

State Water Resources Control