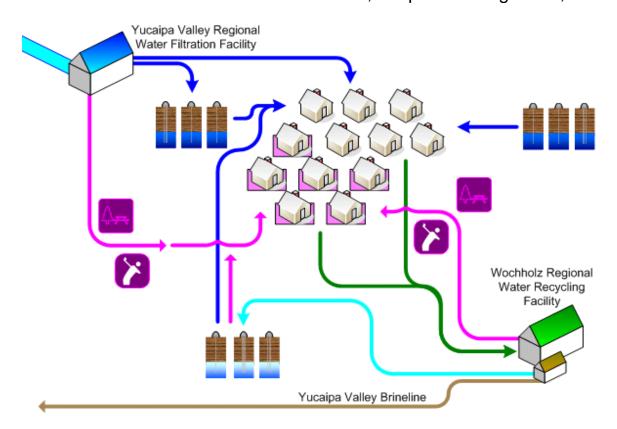

ion gallon treatment capacity - current flow at 4.0 mgd

205 miles of sewer mainlines

5 sewer lift stations

4,500 ac-ft annual recycled water prod. (1.46 billion gallons)

**Recycled Water:** 22 miles of recycled water pipelines

5 reservoirs - 12 million gallons of storage

1,200 ac-ft annual recycled demand (0.4 billion gallons)

**Brine Disposal:** 2.2 million gallon desalination facility at sewer treatment plant

1.108 million gallons of Inland Empire Brine Line capacity0.295 million gallons of treatment capacity in Orange County

## **State Water Contractors:** San Bernardino Valley Municipal Water District San Gorgonio Pass Water Agency



**Sustainability Plan:** A Strategic Plan for a Sustainable Future: The Integration and Preservation of Resources, adopted on August 20, 2008.





### THE MEASUREMENT OF WATER PURITY

- **One part per hundred** is generally represented by the percent (%). This is equivalent to about fifteen minutes out of one day.
- One part per thousand denotes one part per 1000 parts.

  This is equivalent to about one and a half minutes out of one day.
- One part per million (ppm) denotes one part per 1,000,000 parts. This is equivalent to about 32 seconds out of a year.
- **One part per billion** (ppb) denotes one part per 1,000,000,000 parts. This is equivalent to about three seconds out of a century.
- One part per trillion (ppt) denotes one part per 1,000,000,000,000 parts.

  This is equivalent to about three seconds out of every hundred thousand years.
- One part per quadrillion (ppq) denotes one part per 1,000,000,000,000,000 parts. Thi