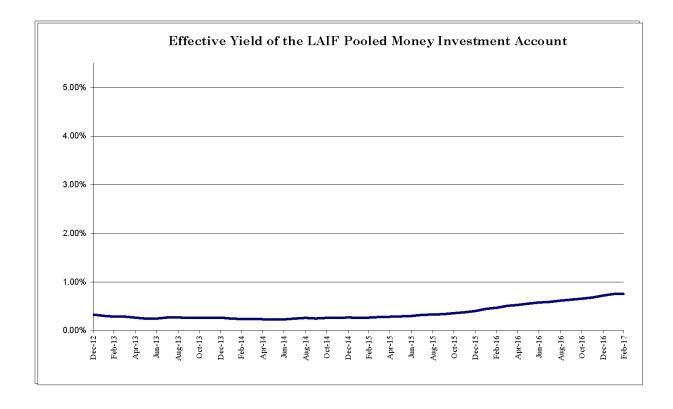

#### **Investment Summary**

[Detailed information can be found on pages 15 to 16 of 28]

The investment summary report illustrates the District's investments in US treasury notes and bills in addition to the investments held by the Local Agency Investment Fund or LAIF. The yields for the treasury notes and bills are provided for each individual transaction. The historical annual yield for funds invested with LAIF is also provided.

Separate pooled money investment reports prepared by the State of California are maintained by the District and available for review.

#### **Investment Policy Disclosure**

The District is currently compliant with the portfolio of its Investment Policy and State Law.

The District is using Sandy Gage with Merrill Lynch Wealth Management (Bank of America Corporation) for Treasury investments. The District expects to meet its expenditure requirements for the next six months.