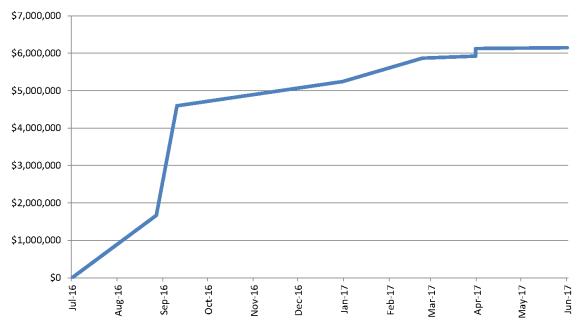

Following a staff presentation by General Manager Joseph Zoba, Director Bruce Granlund moved and Director Chris Mann seconded a motion to authorize the purchase of an additional 1,000 acre feet of imported water for use at the Yucaipa Valley Regional Water Filtration Facility, plus 6,000 acre feet of imported water for recharge at the Wilson Creek Spreading Basins for a sum not to exceed \$836,200.

The motion was approved by the following vote:

Director Jay Bogh - Yes

Director Bruce Granlund - Yes

Director Lonni Granlund - Yes

Director Chris Mann - Yes

Director Tom Shalhoub - Absent

DM 17-021
CONSIDERATION TO
PURCHASE
ADDITIONAL
IMPORTED WATER
FROM THE SAN
BERNARDINO VALLEY
MUNICIPAL WATER
DISTRICT FOR
CALENDAR YEAR