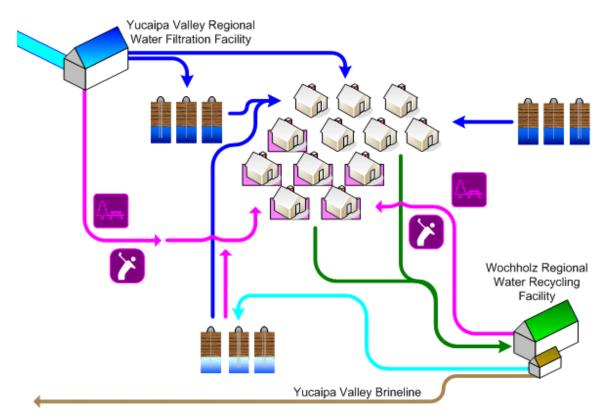

C. Consideration of Resolution No. 2017-13 Supporting the Construction of Water Purification and Sustainable Water Supply Enhancements at the Yucaipa Valley Regional Water Filtration Facility and the Wochholz Regional Water Recycling Facility as an Expansion of the Yucaipa Valley Regional Water Supply Renewal Project [Director Memorandum No. 17-043 - Page 51 of 64]