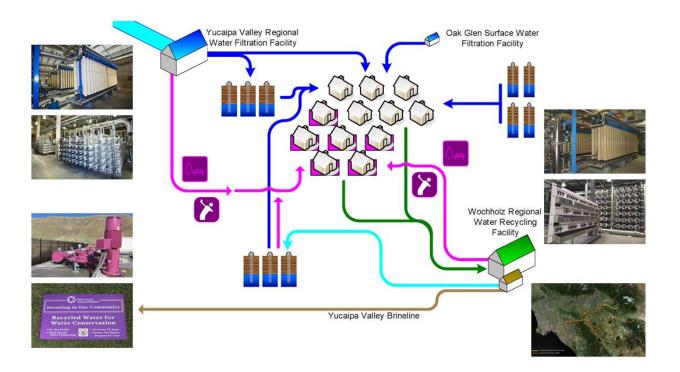

C. Consideration of Resolution No. 2017-13 Supporting the Construction of Water Purification and Sustainable Water Supply Enhancements at the Yucaipa Valley Regional Water Filtration Facility and the Wochholz Regional Water Recycling Facility as an Expansion of the Yucaipa Valley Regional Water Supply Renewal Project [Director Memorandum No. 17-043 - Page 51 of 64]