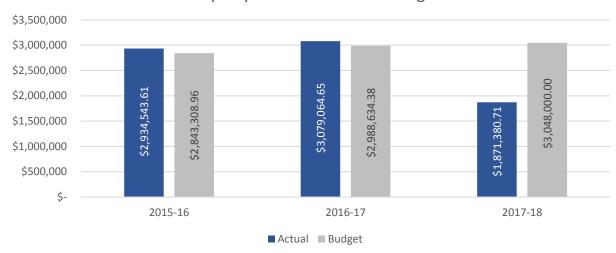

| 37.07%                 |
| Payment Center       | 197                   | 1.23%                  |
| Credit Card          | 1,020                 | 6.39%                  |
| Electronic Rapid Pay | 4,111                 | 25.75%                 |
| Web Site             | 1,677                 | 10.56%                 |
| ACH Auto Pay         | 3,044                 | 19.51%                 |
| Total                | 15,968                | 100.00%                |

Type of Payments



# Summary of Property Tax Revenue:

| <b>Current Month</b> | Year-to-Date   | Bu | idget Amount | Percentage |
|----------------------|----------------|----|--------------|------------|
| Property Taxes       | \$1,871,380.71 | \$ | 3,048,000    | 61.40%     |

# Property Taxes - Actual vs. Budget



#### **Investment Summary**

[Detailed information can be found on pages 16 to 17 of 26]

The investment summary report illustrates the District's investments in US treasury notes and bills in addition to the investments held by the Local Agency Investment Fund or LAIF. The yields for the treasury notes and bills are provided for each individual transaction. The historical annual yield for funds invested with LAIF is also provided.

Separate pooled money investment reports prepared by the State of California are maintained by the District and available for review.

Investment Policy Disclosure - The District is currently compliant with the portfolio of its Investment Policy and State law. The District is using Sandy Gage with Merrill Lynch Wealth Management (Bank of America Corporation)