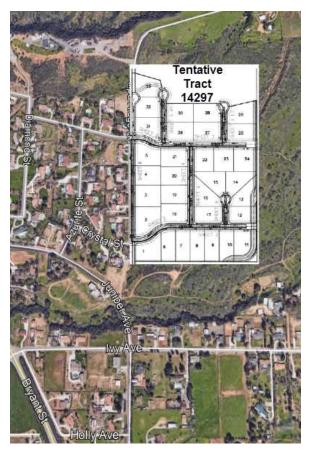

 G. Consideration of a Development Agreement No. 2018-04 for Drinking Water, Recycled Water and Sewer Service to Tract No. 14297 - Yucaipa [Director Memorandum No. 18-038 - Page 95 of 120]

RECOMMENDED ACTION: That the Board approves and directs the General Manager to execute Development Agreement No. 2018-04.

### DM 18-029

CONSIDERATION OF A
DEVELOPMENT
AGREEMENT NO. 201804 FOR DRINKING
WATER, RECYCLED
WATER AND SEWER
SERVICE TO TRACT
NO. 14297 - YUCAIPA

General Manager Joseph Zoba discussed the proposed Development Agreement No. 2018-04.