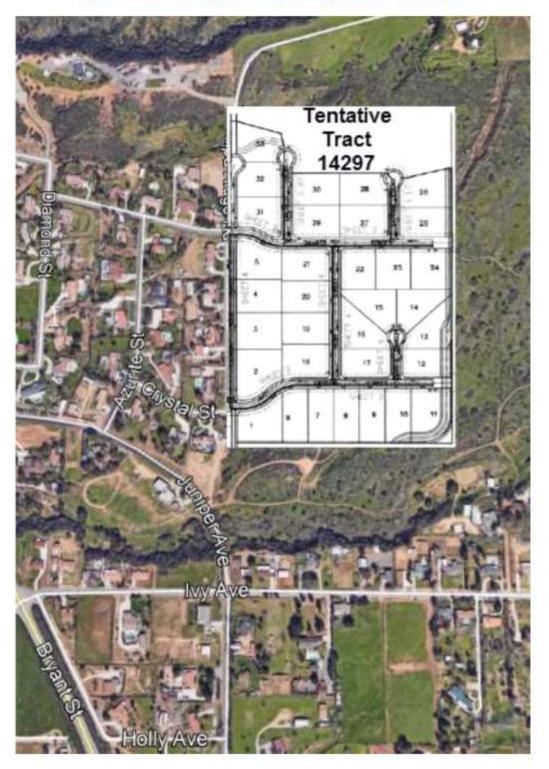

 G. Consideration of a Development Agreement No. 2018-04 for Drinking Water, Recycled Water and Sewer Service to Tract No. 14297 - Yucaipa [Director Memorandum No. 18-038 - Page 95 of 120]

RECOMMENDED ACTION: That the Board approves and directs the General Manager to execute Development Agreement No. 2018-04.