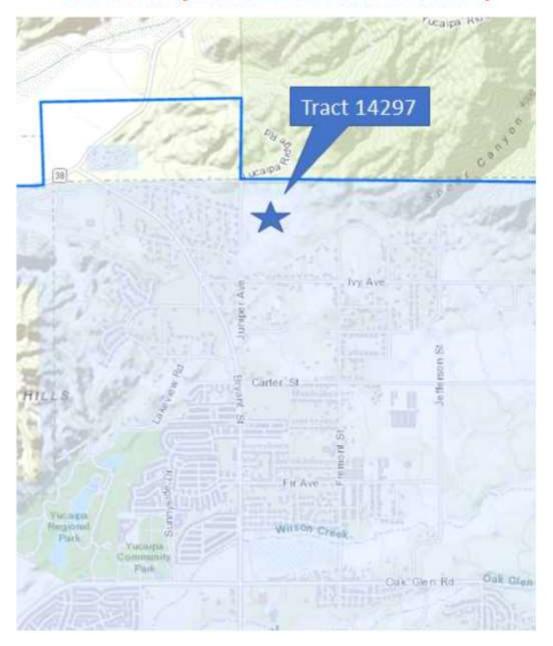

 G. Consideration of a Development Agreement No. 2018-04 for Drinking Water, Recycled Water and Sewer Service to Tract No. 14297 - Yucaipa [Director Memorandum No. 18-038 - Page 95 of 120]

RECOMMENDED ACTION: That the Board approves and directs the General Manager to execute Development Agreement No. 2018-04.