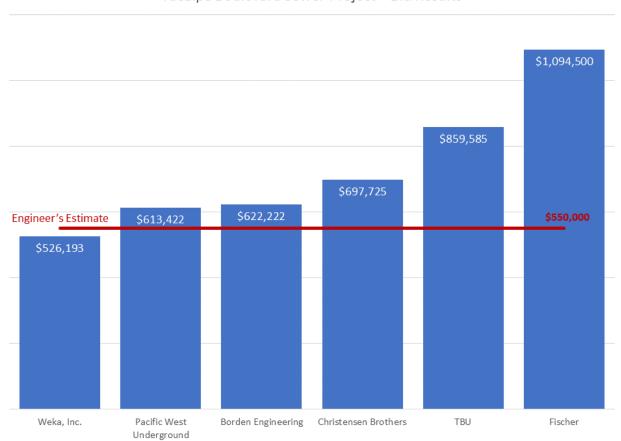

 D. Award of a Construction Contract for Yucaipa Boulevard Sewer – Hampton Road to 18<sup>th</sup> Street [Director Memorandum No. 18-035 - Page 52 of 120]

RECOMMENDED ACTION: That the Board awards a construction contract to Weka, Inc. for a sum not to exceed \$526,193.