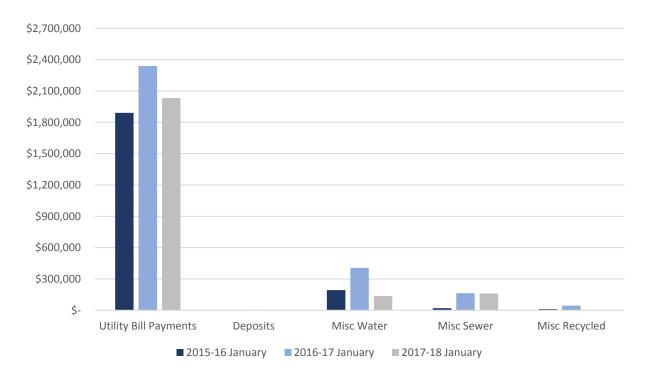

nsfer of LAIF funds. The US treasury notes and bills are booked at cost.

The LAIF investment account is a pooled money account administered by the State of California. Additional information on the LAIF account is provided below in the investment summary report.

## Monthly Revenue Allocation:

| Funding Source                    | Total              |
|-----------------------------------|--------------------|
| Utility Bill Payments             | \$<br>2,034,078.68 |
| Deposits                          | \$<br>0            |
| Misc. Water Related Activities    | \$<br>136,180.39   |
| Misc. Sewer Related Activities    | \$<br>160,712.31   |
| Misc. Recycled Related Activities | \$<br>11.81        |
| Total                             | \$<br>2,330,983.19 |

# Monthly Revenue Allocation



# **Summary of Utility Bill Payments:**

| Payment Method       | Number of<br>Payments | % of Total<br>Received |
|----------------------|-----------------------|------------------------|
| Mail/Counter         | 5,919                 | 37.07%                 |
| Payment Center       | 197                   | 1.23%                  |
| Credit Card          | 1,020                 | 6.39%                  |
| Electronic Rapid Pay | 4,111                 | 25.75%                 |
| Web Site             | 1,677                 | 10.56%                 |
| ACH Auto Pay         | 3,044                 | 19.51%                 |
| Total                | 15,968                | 100.00%                |

Type of Payments



# Summary of Property Tax Revenue:

| <b>Current Month</b> | Year-to-D