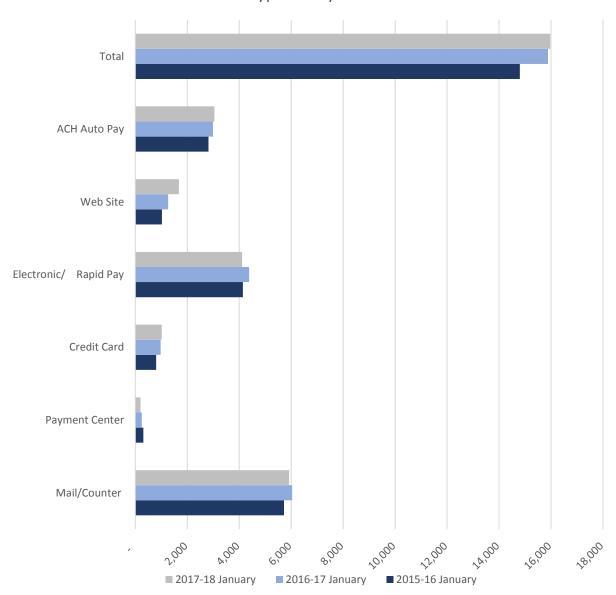

| \$<br>2,330,983.19 |

# Monthly Revenue Allocation



# **Summary of Utility Bill Payments:**

| Payment Method       | Number of<br>Payments | % of Total<br>Received |
|----------------------|-----------------------|------------------------|
| Mail/Counter         | 5,919                 | 37.07%                 |
| Payment Center       | 197                   | 1.23%                  |
| Credit Card          | 1,020                 | 6.39%                  |
| Electronic Rapid Pay | 4,111                 | 25.75%                 |
| Web Site             | 1,677                 | 10.56%                 |
| ACH Auto Pay         | 3,044                 | 19.51%                 |
| Total                | 15,968                | 100.00%                |

Type of Payments



# Summary of Property Tax Revenue:

| <b>Current Month</b> | Year-to-Date   | Bu | idget Amount | Percentage |
|----------------------|----------------|----|--------------|------------|
| Property Taxes       | \$1,871,380.71 | \$ | 3,048,000    | 61.40%     |

# Property Taxes - Actual vs. Budget



#### **Investment Summary**

[Detailed information can be found on pages 16 to 17 of 26]

The investment summary report illustrates the District's investments in US treasury notes and bills in addition to the investments held by the Local Agency Investment Fund or LAIF. The yields for the treasury notes and bills are provided for each individual transaction. The historical annual yield for funds invested with LAIF is also provided.

Separate pooled money investment reports prepared by the St