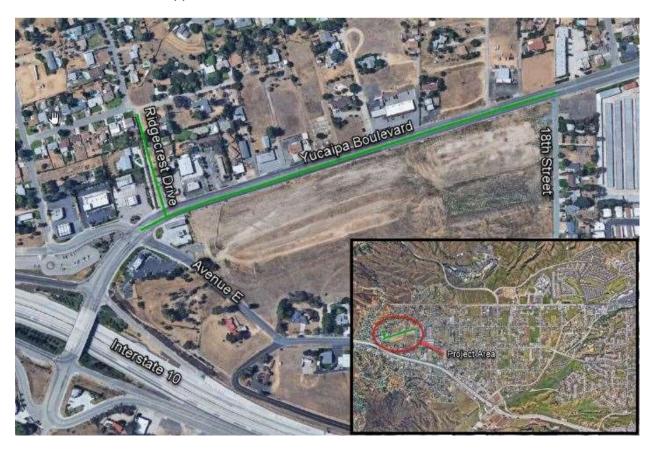

 D. Award of a Construction Contract for Yucaipa Boulevard Sewer – Hampton Road to 18<sup>th</sup> Street [Director Memorandum No. 18-035 - Page 52 of 120]

RECOMMENDED ACTION: That the Board awards a construction contract to Weka, Inc. for a sum not to exceed \$526,193.