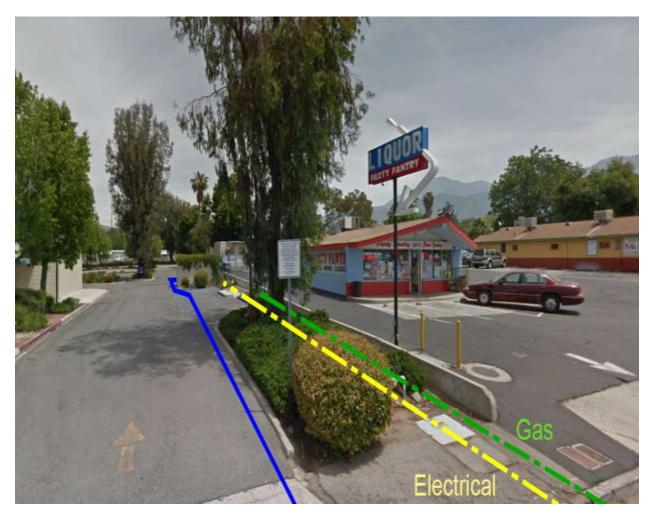

Replacement Adjacent to

Yucaipa Boulevard

The District needs to replace an aging 4" steel water main that is past its useful life between Yucaipa Boulevard and Cedar Avenue. The proposed new water pipeline will need to be constructed slightly to the west of the existing pipeline which will require a new easement from the property owner and an agreement with the existing tenant.

The proposed pipeline project is currently in the design stage and will be included in a grouping of upcoming pipeline replacement projects.

At a future board meeting, the District Staff will be recommending that the Board of Directors authorize the Board President to execute the final version of the attached agreement.





The proposed alignment will need to accommodate for existing structures and utilities.



# 34580 YUCAIPA BOULEVARD AGREEMENT BY AND BETWEEN THE YUCAIPA VALLEY WATER DISTRICT AND CITIBANK

June 5, 2018

Yucaipa Valley Water District, a Special District, hereinafter referred to as "District", and Citibank, a tenant of the aforementioned property, hereinafter referred to as "Citibank", hereby mutually agree as follows:

Α. Background and Purpose of Agreement. The District is planning a Project that includes replacing an existing pipeline located at 34580 Yucaipa Boulevard in the City of Yucaipa (APN 0303-175-39), hereinafter referred to as the "property". The property is owned by CP Sunshine LLC, who is granting an easement to the District for construction, operation, and maintenance of the replacement pipeline. The property was previously utilized as a branch office by Citiban