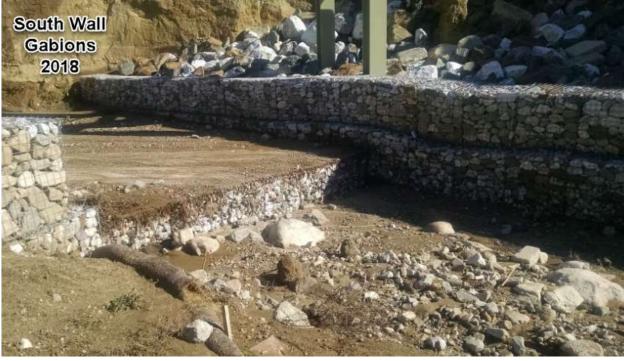

f the sewer bridge improvements, slope erosion control systems were installed to assist in the preservation of the adjacent slopes and structural footings.

Over the past few years, storm events have undercut the erosion control in multiple areas. The amount of repair work at its current state is relatively small, at 65 linear feet of 3'x3' Gabions and 230 square feet of grouted rip-rap. The plan is to make the repairs now and maintain the erosion control structures before the condition degrades further.

The required permits have been obtained and the necessary mitigation measures have been secured. [DM 18-048] The repair effort will be performed by Rock Structures Construction Company with an estimated cost of \$27,500.

District staff will provide updates as the project continues.









# LEGEND:

- EXISTING RIP—RAP AND ROCK GABIONS
- PROPOSED RIP—RAP AND ROCK GABIONS
  AREA— 423± SQ/FT
- → → BOUNDARY OF TEMPORARY DISTURBED AREA
  AREA 1,829± SQ/FT



**Date:** May 22, 2018

From: Mike Kostelecky, Operations Manager

**Subject:** Status Report for the Tracer Study on the R-13.1 Clearwell at the Yucaipa Valley

Regional Water Filtration Facility

The Surface Water Treatment Rule requires a minimum combination of disinfectant dose and contact time to provide inactivation of potential pathogens in drinking water supplies.





The Yucaipa Valley Regional Water Filtration Facility utilizes a six million gallon clearwell to achieve contact time compliance with the Surface Water Rule Requirements. The clearwell consists of five baffles and has been operating under an indust