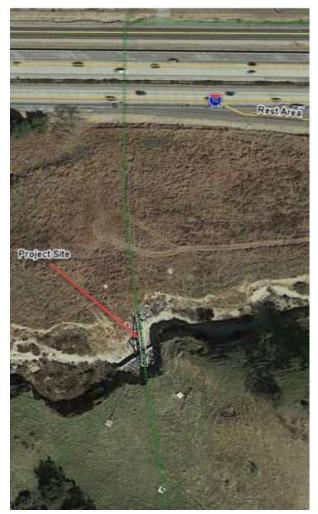

rt of the sewer bridge improvements, slope erosion control systems were installed to assist in the preservation of the adjacent slopes and structural footings.

Over the past few years, storm events have undercut the erosion control in multiple areas. The amount of repair work at its current state is relatively small, at 65 linear feet of 3'x3' Gabions and 230 square feet of grouted rip-rap. The plan is to make the repairs now and maintain the erosion control structures before the condition degrades further.

The required permits have been obtained and the necessary mitigation measures have been secured. [DM 18-048] The repair effort will be performed by Rock Structures Construction Company with an estimated cost of \$27,500.

District staff will provide updates as the project continues.









# LEGEND:

- EXISTING RIP—RAP AND ROCK GABIONS
- PROPOSED RIP—RAP AND ROCK GABIONS
  AREA— 423± SQ/FT
- → → BOUNDARY OF TEMPORARY DISTURBED AREA
  AREA 1,829± SQ/FT



**Date:** May 22, 2018

From: Mike Kostelecky, Operations Manager

**Subject:** Status Report for the Tracer Study on the R-13.1 Clearwell at the Yucaipa Valley

Regional Water Filtration Facility

The Surface Water Treatment Rule requires a minimum combination of disinfectant dose and contact time to provide inactivation of potential pathogens in drinking water supplies.





The Yucaipa Valley Regional Water Filtration Facility utilizes a six million gallon clearwell to achieve contact time compliance with the Surface Water Rule Requirements. The clearwell consists of five baffles and has been operating under an in