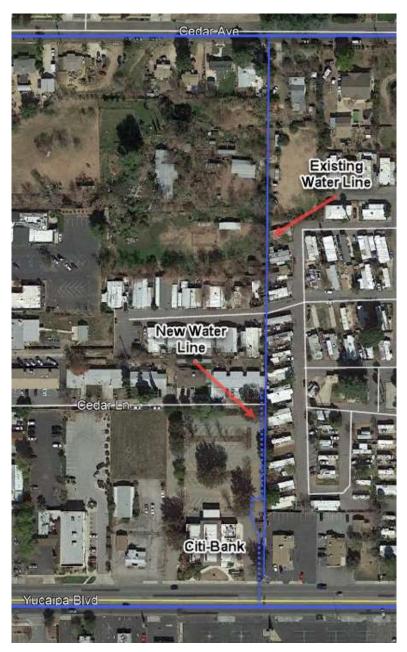

# VII. Capital Improvement Projects

- A. Authorization to Solicit Bids for Douglas Street, Cornell Drive, Auburn Avenue, Citibank / Yucaipa Blvd and Oak Glen Road Replacement Pipelines [Workshop Memorandum No. 18-139 Page 29 of 127]
- B. Consideration of the Installation of Hardscape near Reservoir R-13.1 at the Yucaipa Valley Regional Water Filtration Facility [Workshop Memorandum No. 18-140 Page 31 of 127]
- C. Authorization to Solicit Bids for the Construction of an 8-Inch Drinking Water Pipeline in Oak Glen Road [Workshop Memorandum No. 18-141 Page 34 of 127]
- D. Status Report on the Emergency Repairs for Drinking Water Reservoir 17.1.1 [Workshop Memorandum No. 18-142 Page 36 of 127]