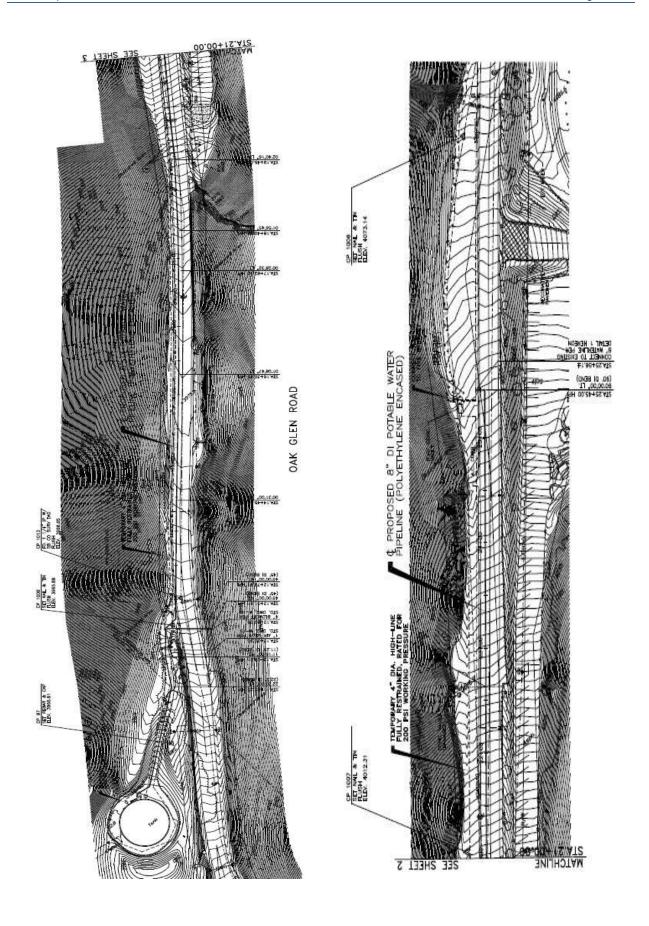

# VII. Capital Improvement Projects

- A. Authorization to Solicit Bids for Douglas Street, Cornell Drive, Auburn Avenue, Citibank / Yucaipa Blvd and Oak Glen Road Replacement Pipelines [Workshop Memorandum No. 18-139 Page 29 of 127]
- B. Consideration of the Installation of Hardscape near Reservoir R-13.1 at the Yucaipa Valley Regional Water Filtration Facility [Workshop Memorandum No. 18-140 Page 31 of 127]
- C. Authorization to Solicit Bids for the Construction of an 8-Inch Drinking Water Pipeline in Oak Glen Road [Workshop Memorandum No. 18-141 Page 34 of 127]
- D. Status Report on the Emergency Repairs for Drinking Water Reservoir 17.1.1 [Workshop Memorandum No. 18-142 Page 36 of 127]