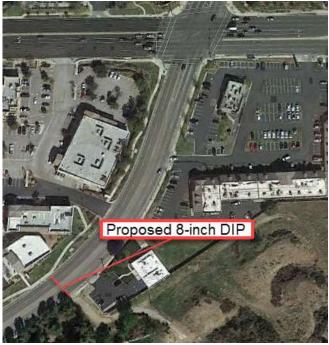

# VII. Capital Improvement Projects

- A. Authorization to Solicit Bids for Douglas Street, Cornell Drive, Auburn Avenue, Citibank / Yucaipa Blvd and Oak Glen Road Replacement Pipelines [Workshop Memorandum No. 18-139 Page 29 of 127]
- B. Consideration of the Installation of Hardscape near Reservoir R-13.1 at the Yucaipa Valley Regional Water Filtration Facility [Workshop Memorandum No. 18-140 Page 31 of 127]
- C. Authorization to Solicit Bids for the Construction of an 8-Inch Drinking Water Pipeline in Oak Glen Road [Workshop Memorandum No. 18-141 Page 34 of 127]
- D. Status Report on the Emergency Repairs for Drinking Water Reservoir 17.1.1 [Workshop Memorandum No. 18-142 Page 36 of 127]