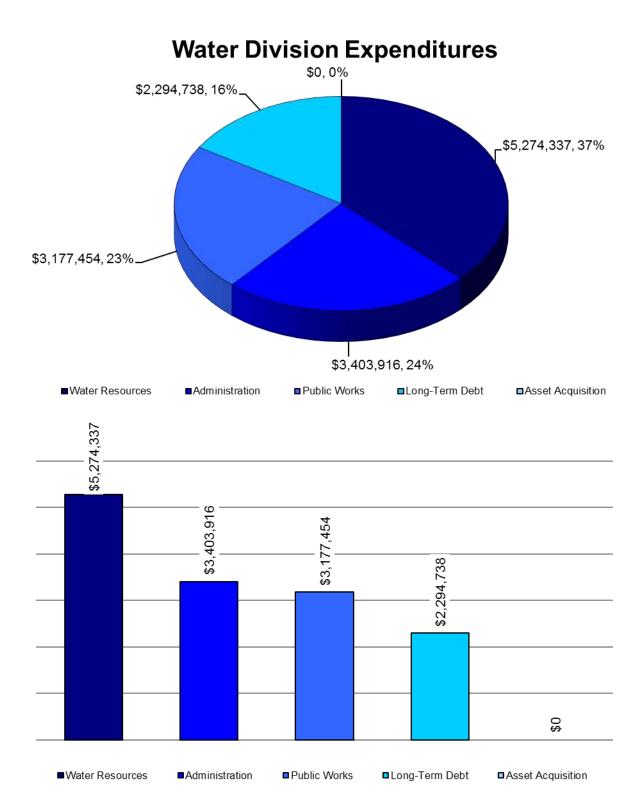

ndum 18-144

**Date:** May 22, 2018

From: Joseph Zoba, General Manager

Allison Edmisten, Chief Financial Officer

**Subject:** Overview of the Operating Budget and Capital Improvement Plan for Fiscal Year

2019

On Monday, May 14, 2018, the Yucaipa Valley Water District conducted a budget workshop to review the proposed operating budget for next year. During the budget workshop, the District staff provided a detailed overview of each individual line item for the water, sewer, and recycled water enterprise funds of the District.

#### **Budget Overview**

The Fiscal Year 2019 operating budget totals \$27,783,969 (excluding capital improvement projects) distinguished by the following three enterprise funds.



The departmental expenses for each of the enterprise funds are provided below:





# **Recycled Water Division Expenditures**



## WATER DIVISION BUDGET

|