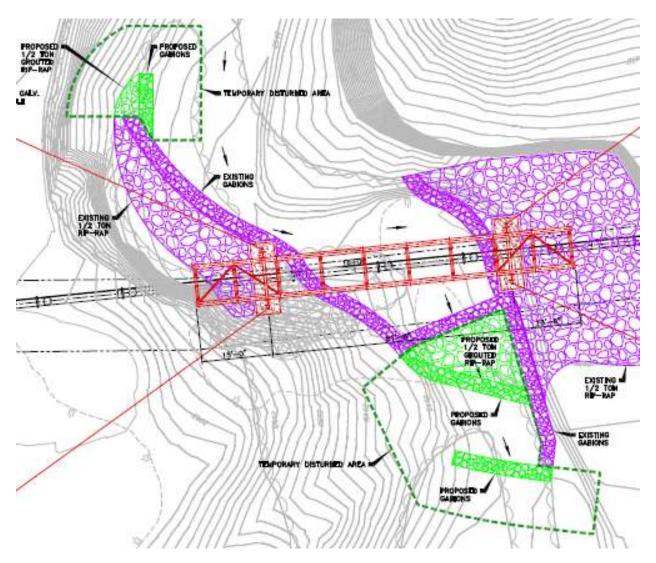

the sewer bridge improvements, slope erosion control systems were installed to assist in the preservation of the adjacent slopes and structural footings.

Over the past few years, storm events have undercut the erosion control in multiple areas. The amount of repair work at its current state is relatively small, at 65 linear feet of 3'x3' Gabions and 230 square feet of grouted rip-rap. The plan is to make the repairs now and maintain the erosion control structures before the condition degrades further.

The required permits have been obtained and the necessary mitigation measures have been secured. [DM 18-048] The repair effort will be performed by Rock Structures Construction Company with an estimated cost of \$27,500.

District staff will provide updates as the project continues.









# LEGEND:

- EXISTING RIP—RAP AND ROCK GABIONS
- PROPOSED RIP—RAP AND ROCK GABIONS
  AREA— 423± SQ/FT
- → → BOUNDARY OF TEMPORARY DISTURBED AREA
  AREA 1,829± SQ/FT



**Date:** May 22, 2018

From: Mike Kostelecky, Operations Manager

**Subject:** Status Report for the Tracer Study on the R-13.1 Clearwell at the Yucaipa Valley

Regional Water Filtration Facility

The Surface Water Treatment Rule requires a minimum combination of disinfectant dose and contact time to provide inactivation of potential pathogens in drinking water supplies.





The Yucaipa Valley Regional Water Filtration Facility utilizes a six million gallon clearwell to achieve contact time compliance with the Surface Water Rule Requirements. The clearwell consists of five baffles and has been operating under an industry