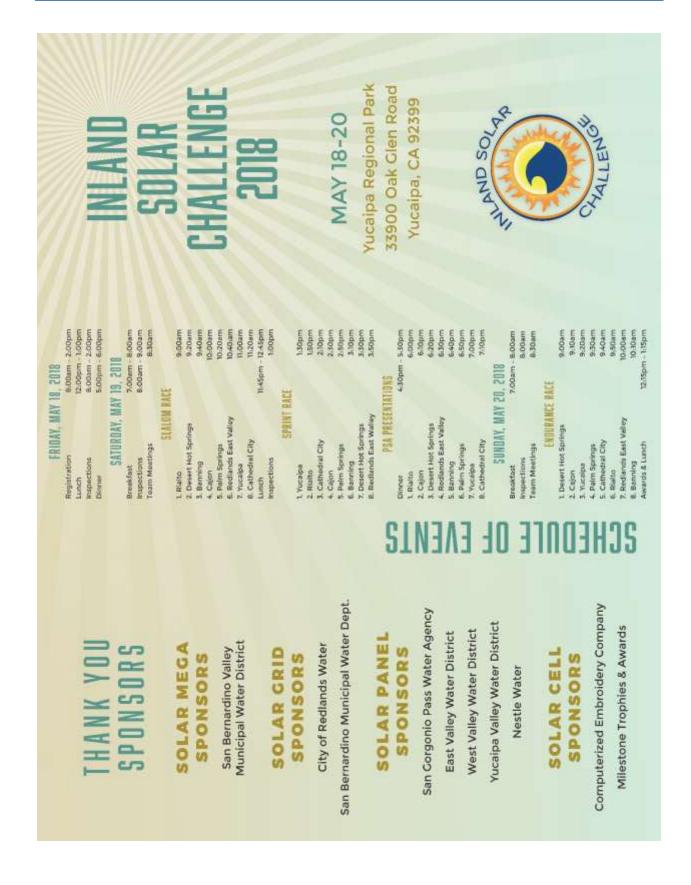

# **Presentations**

**Date:** May 22, 2018

**From:** Jennifer Ares, Water Resource Manager

**Subject:** Overview of the 2018 Inland Solar Challenge Event

The 10<sup>th</sup> Annual Inland Solar Challenge will be held on May 19<sup>th</sup> and 20<sup>th</sup> at the Yucaipa Regional Park. Ten schools will be participating in this event with the District sponsoring the Yucaipa High School team.

# PARTICIPATING HIGH SCHOOLS

# Redlands East Valley High School Desert Hot Springs High School Cathedral City High School Palm Springs High School Banning High School Yucaipa High School Cajon High School Rialto High School

CITY OF REDLANDS Cecilia Griego - Event Chair

Cecilia Contreras Martha Duran EAST VALLEY WATER DISTRICT Janett Robledo - Co Chair Dale Barlow Mike Maloney - Technical Inspector Norm Terry - Technical Inspector

SAN BERNARDING MUNICIPAL WATER DEPT

Devin Arciniega

WEST VALLEY WATER DISTRICT

Daisy Farias

Lauren Albrecht VUCAIPA VALLEY WATER DISTRICT

Jennifer Ares Matt Flordelis Ashley Gibson

Todd Madrid Matt Porras - Technical Inspector John Wrobel - Technical Inspector