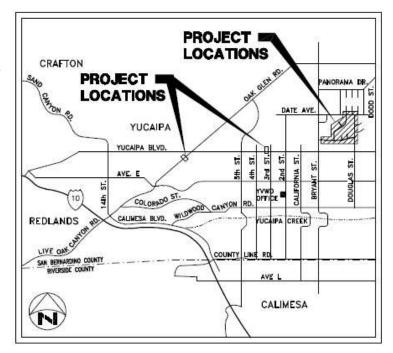

nt drinking water pipelines in Douglas Street, Cornell Drive, Auburn Avenue, Citibank and Oak Glen Road.

The proposed pipeline project involves multiple pipeline segments in various locations; approximately 3,820± Linear Feet of 8-inch and 6-inch cement mortar lined ductile iron pipe, including various laterals, valves, appurtenances, and connections.

The construction of 411 linear feet of 6-inch ductile iron pipe in the Citibank / Yucaipa Blvd area and the 3,409 linear feet of 8-inch ductile iron pipe on Auburn Avenue, Cornell Drive, Douglas Street and Oak Glen Road is due to failing infrastructure of the existing distribution system.

This project is categorically exempt from environmental review in accordance with the California Environmental Quality Act Guidelines Section 15301(c).











# Yucaipa Valley Water District Director Memorandum 18-140

**Date:** May 22, 2018

From: Mike Kostelecky, Operations Manager

**Subject:** Consideration of the Installation of Hardscape near Reservoir R-13.1 at the

Yucaipa Valley Regional Water Filtration Facility

The District staff is proposing to modify the landscaping around Reservoir R-13.1 to a low maintenance hardscape which will match the existing hardscape on the property. This change will require the purchase of four hundred forty tons of crushed Desert Gold rock for a sum not to exceed \$34,800 and labor to remove the existing vegetation for an amount of \$4,140. This also includes installation of a weed barrier fabric and matching rock at the corner where the District's Recycled Water monument rock now exists.



Th