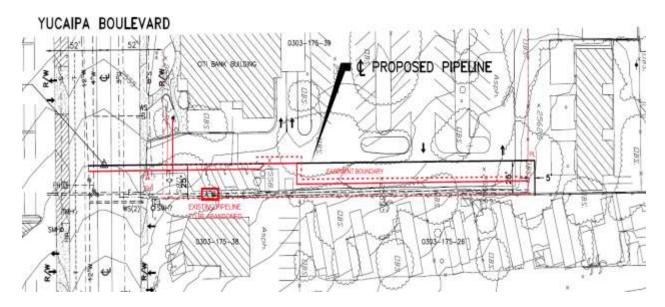

# VII. Capital Improvement Projects

- A. Authorization to Solicit Bids for Douglas Street, Cornell Drive, Auburn Avenue, Citibank / Yucaipa Blvd and Oak Glen Road Replacement Pipelines [Workshop Memorandum No. 18-139 Page 29 of 127]
- B. Consideration of the Installation of Hardscape near Reservoir R-13.1 at the Yucaipa Valley Regional Water Filtration Facility [Workshop Memorandum No. 18-140 Page 31 of 127]
- C. Authorization to Solicit Bids for the Construction of an 8-Inch Drinking Water Pipeline in Oak Glen Road [Workshop Memorandum No. 18-141 Page 34 of 127]
- D. Status Report on the Emergency Repairs for Drinking Water Reservoir 17.1.1 [Workshop Memorandum No. 18-142 Page 36 of 127]