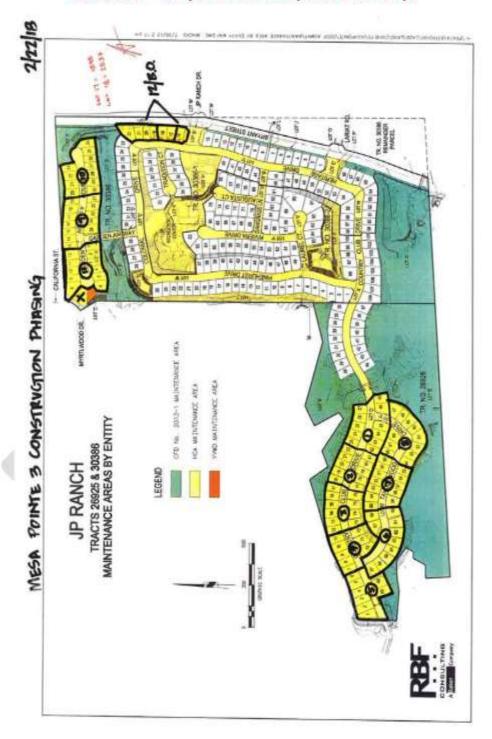

### VIII. Development Projects

A. Overview of a Proposed Development Agreement with Western Pacific Housing for the Development of 121 lots in Calimesa - Portions of Tract Nos. 26925, 30386, and 30386-1 [Workshop Memorandum No. 18-143 - Page 39 of 127]