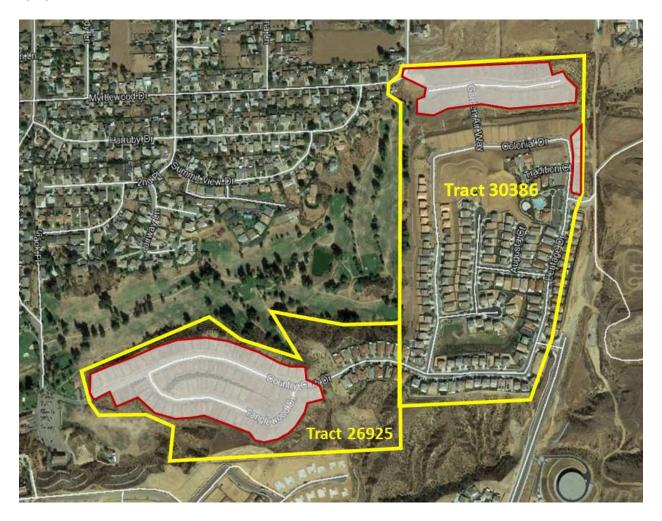

### VIII. Development Projects

A. Overview of a Proposed Development Agreement with Western Pacific Housing for the Development of 121 lots in Calimesa - Portions of Tract Nos. 26925, 30386, and 30386-1 [Workshop Memorandum No. 18-143 - Page 39 of 127]