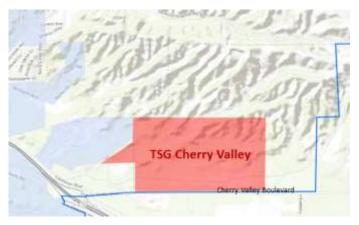

#### IX. Administrative Items

- A. Overview of the Operating Budget and Capital Improvement Plan for Fiscal Year 2019 [Workshop Memorandum No. 18-144 Page 57 of 127]
- B. Rental of Bear Valley Mutual Water Company Stock Shares for the 2018 Irrigation Season [Workshop Memorandum No. 18-145 Page 69 of 127]
- C. Review of Amendment No. 3 to the Contract with RMC / Woodard & Curran for the Title 22 Engineering Report for Indirect Potable Reuse Project – Wilson Creek Spreading Basins [Workshop Memorandum No. 18-146 - Page 70 of 127]
- D. Consideration of Becoming Active Members in the Association of California Water Agencies and the California Association of Sanitation Agencies [Workshop Memorandum No. 18-147 - Page 75 of 127]
- E. Discussion Regarding Annexation of 242.63 Acres to the Yucaipa Valley Water District TSG Cherry Valley (Assessor Parcel Numbers 407-220-004, 007, 008, 009, 014, 016, and 017, and 413-270-012 and 013) [Workshop Memorandum No. 18-148 Page 77 of 127]
- F. Overview of Property Purchase Offer from the City of Yucaipa for Land Located at 11335 Pendleton Road, Yucaipa [Workshop Memorandum No. 18-149 Page 81 of 127]
- G. Review of Proposed Insurance Policies for Fiscal Year 2019 [Workshop Memorandum No. 18-150 Page 105 of 127]
- H. Review of a Draft Fee Deposit and Refund Agreement for the San Gorgonio Land Project [Workshop Memorandum No. 18-151 Page 106 of 127]