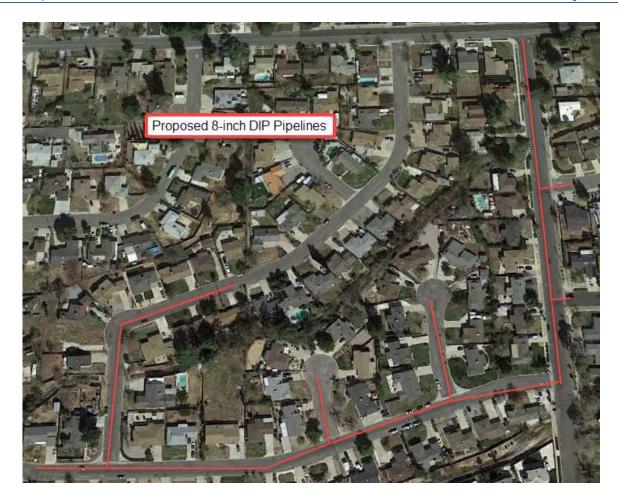

# VII. Capital Improvement Projects

- A. Authorization to Solicit Bids for Douglas Street, Cornell Drive, Auburn Avenue, Citibank / Yucaipa Blvd and Oak Glen Road Replacement Pipelines [Workshop Memorandum No. 18-139 Page 29 of 127]
- B. Consideration of the Installation of Hardscape near Reservoir R-13.1 at the Yucaipa Valley Regional Water Filtration Facility [Workshop Memorandum No. 18-140 Page 31 of 127]
- C. Authorization to Solicit Bids for the Construction of an 8-Inch Drinking Water Pipeline in Oak Glen Road [Workshop Memorandum No. 18-141 Page 34 of 127]
- D. Status Report on the Emergency Repairs for Drinking Water Reservoir 17.1.1 [Workshop Memorandum No. 18-142 Page 36 of 127]