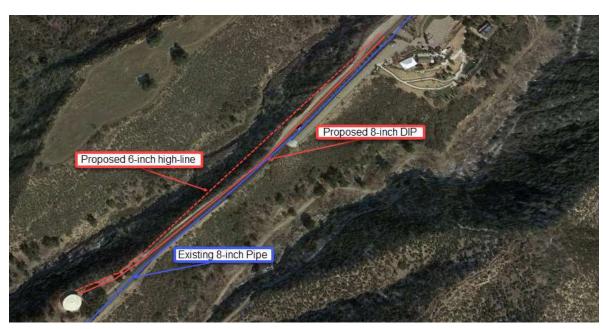

# VII. Capital Improvement Projects

- A. Authorization to Solicit Bids for Douglas Street, Cornell Drive, Auburn Avenue, Citibank / Yucaipa Blvd and Oak Glen Road Replacement Pipelines [Workshop Memorandum No. 18-139 Page 29 of 127]
- B. Consideration of the Installation of Hardscape near Reservoir R-13.1 at the Yucaipa Valley Regional Water Filtration Facility [Workshop Memorandum No. 18-140 Page 31 of 127]
- C. Authorization to Solicit Bids for the Construction of an 8-Inch Drinking Water Pipeline in Oak Glen Road [Workshop Memorandum No. 18-141 Page 34 of 127]
- D. Status Report on the Emergency Repairs for Drinking Water Reservoir 17.1.1 [Workshop Memorandum No. 18-142 Page 36 of 127]