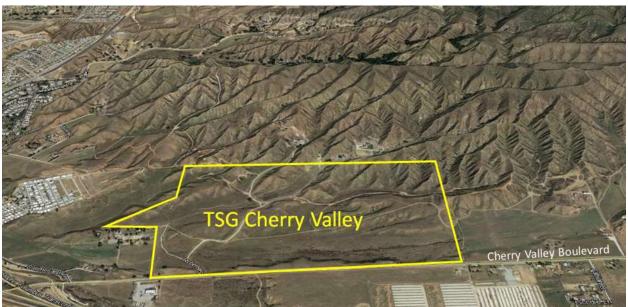

#### IX. Administrative Items

- A. Overview of the Operating Budget and Capital Improvement Plan for Fiscal Year 2019 [Workshop Memorandum No. 18-144 Page 57 of 127]
- B. Rental of Bear Valley Mutual Water Company Stock Shares for the 2018 Irrigation Season [Workshop Memorandum No. 18-145 Page 69 of 127]
- C. Review of Amendment No. 3 to the Contract with RMC / Woodard & Curran for the Title 22 Engineering Report for Indirect Potable Reuse Project – Wilson Creek Spreading Basins [Workshop Memorandum No. 18-146 - Page 70 of 127]
- D. Consideration of Becoming Active Members in the Association of California Water Agencies and the California Association of Sanitation Agencies [Workshop Memorandum No. 18-147 - Page 75 of 127]
- E. Discussion Regarding Annexation of 242.63 Acres to the Yucaipa Valley Water District TSG Cherry Valley (Assessor Parcel Numbers 407-220-004, 007, 008, 009, 014, 016, and 017, and 413-270-012 and 013) [Workshop Memorandum No. 18-148 Page 77 of 127]
- F. Overview of Property Purchase Offer from the City of Yucaipa for Land Located at 11335 Pendleton Road, Yucaipa [Workshop Memorandum No. 18-149 Page 81 of 127]
- G. Review of Proposed Insurance Policies for Fiscal Year 2019 [Workshop Memorandum No. 18-150 Page 105 of 127]
- H. Review of a Draft Fee Deposit and Refund Agreement for the San Gorgonio Land Project [Workshop Memorandum No. 18-151 Page 106 of 127]