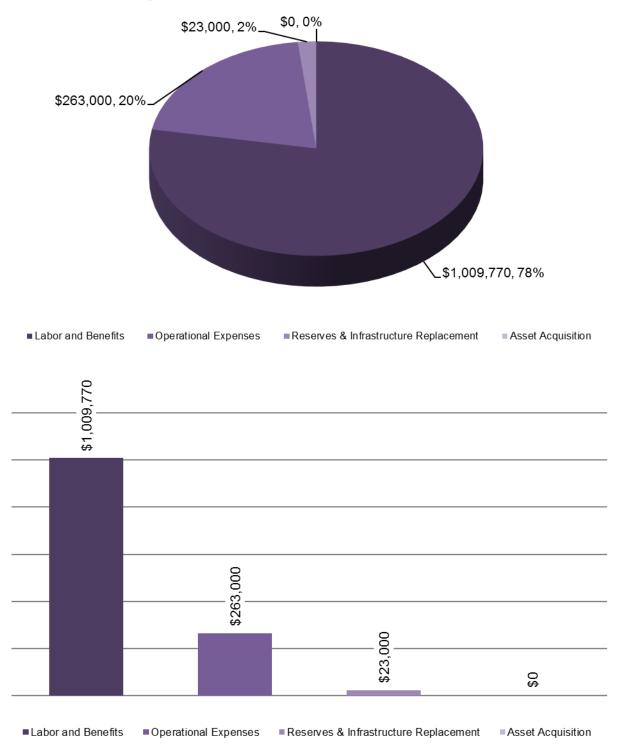

h Zoba, General Manager

Allison Edmisten, Chief Financial Officer

**Subject:** Overview of the Operating Budget and Capital Improvement Plan for Fiscal Year

2019

On Monday, May 14, 2018, the Yucaipa Valley Water District conducted a budget workshop to review the proposed operating budget for next year. During the budget workshop, the District staff provided a detailed overview of each individual line item for the water, sewer, and recycled water enterprise funds of the District.

#### **Budget Overview**

The Fiscal Year 2019 operating budget totals \$27,783,969 (excluding capital improvement projects) distinguished by the following three enterprise funds.



The departmental expenses for each of the enterprise funds are provided below:





# **Recycled Water Division Expenditures**



## WATER DIVISION BUDGET

|