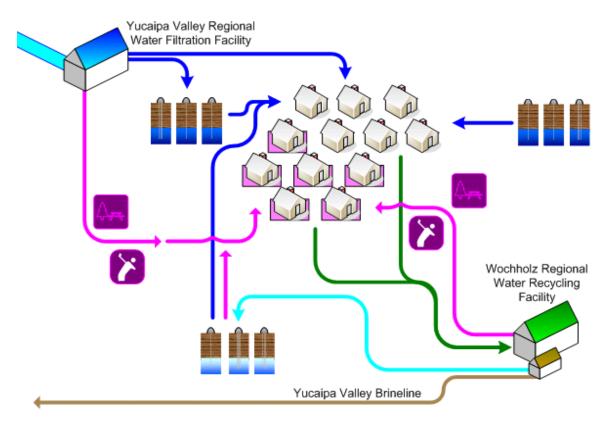

les of sewer mainlines

5 sewer lift stations

4,500 ac-ft annual recycled water prod. (1.46 billion gallons)

**Recycled Water:** 22 miles of recycled water pipelines

5 reservoirs - 12 million gallons of storage

1,200 ac-ft annual recycled demand (0.4 billion gallons)

**Brine Disposal:** 2.2 million gallon desalination facility at sewer treatment plant

Yucaipa Valley Water District - May 22, 2018 - Page 120 of 127

1.108 million gallons of Inland Empire Brine Line capacity0.295 million gallons of treatment capacity in Orange County

# **State Water Contractors:** San Bernardino Valley Municipal Water District San Gorgonio Pass Water Agency



**Sustainability Plan:** A Strategic Plan for a Sustainable Future: The Integration and Preservation of Resources, adopted on August 20, 2008.





### THE MEASUREMENT OF WATER PURITY

- **One part per hundred** is generally represented by the percent (%). This is equivalent to about fifteen minutes out of one day.
- One part per thousand denotes one part per 1000 parts.

  This is equivalent to about one and a half minutes out of one day.
- One part per million (ppm) denotes one part per 1,000,000 parts. This is equivalent to about 32 seconds out of a year.
- **One part per billion** (ppb) denotes one part per 1,000,000,000 parts. This is equivalent to about three seconds out of a century.
- One part per trillion (ppt) denotes one part per 1,000,000,000,000 parts.

  This is equivalent to about three seconds out of every hundred thousand years.
- One part per quadrillion (ppq) denotes one part per 1,000,000,000,000,000 parts. Thi