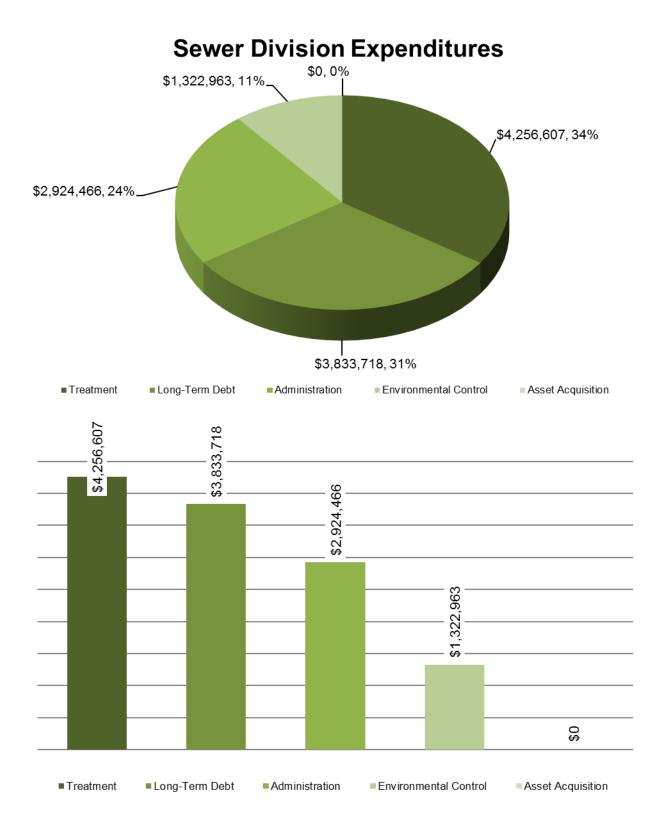

um 18-144

**Date:** May 22, 2018

From: Joseph Zoba, General Manager

Allison Edmisten, Chief Financial Officer

**Subject:** Overview of the Operating Budget and Capital Improvement Plan for Fiscal Year

2019

On Monday, May 14, 2018, the Yucaipa Valley Water District conducted a budget workshop to review the proposed operating budget for next year. During the budget workshop, the District staff provided a detailed overview of each individual line item for the water, sewer, and recycled water enterprise funds of the District.

#### **Budget Overview**

The Fiscal Year 2019 operating budget totals \$27,783,969 (excluding capital improvement projects) distinguished by the following three enterprise funds.



The departmental expenses for each of the enterprise funds are provided below:





# **Recycled Water Division Expenditures**



## WATER DIVISION BUDGET

|