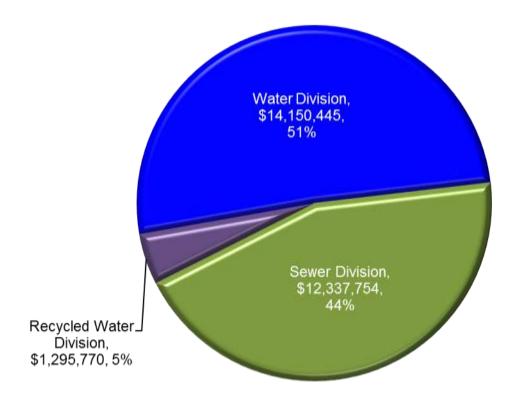

ON

# **Administrative Items**





# ucaipa Valley Water District Workshop Memorandum 18-144

**Date:** May 22, 2018

From: Joseph Zoba, General Manager

Allison Edmisten, Chief Financial Officer

**Subject:** Overview of the Operating Budget and Capital Improvement Plan for Fiscal Year

2019

On Monday, May 14, 2018, the Yucaipa Valley Water District conducted a budget workshop to review the proposed operating budget for next year. During the budget workshop, the District staff provided a detailed overview of each individual line item for the water, sewer, and recycled water enterprise funds of the District.

#### **Budget Overview**

The Fiscal Year 2019 operating budget totals \$27,783,969 (excluding capital improvement projects) distinguished by the following three enterprise funds.



The departmental expenses for each of the enterprise funds are provided below:





# **Recycled Water Division Expenditures**



## WATER DIVISION BUDGET

|