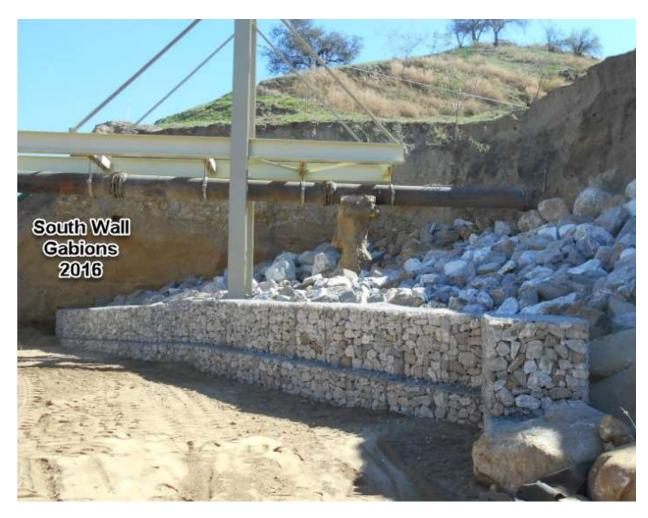

of the sewer bridge improvements, slope erosion control systems were installed to assist in the preservation of the adjacent slopes and structural footings.

Over the past few years, storm events have undercut the erosion control in multiple areas. The amount of repair work at its current state is relatively small, at 65 linear feet of 3'x3' Gabions and 230 square feet of grouted rip-rap. The plan is to make the repairs now and maintain the erosion control structures before the condition degrades further.

The required permits have been obtained and the necessary mitigation measures have been secured. [DM 18-048] The repair effort will be performed by Rock Structures Construction Company with an estimated cost of \$27,500.

District staff will provide updates as the project continues.









# LEGEND:

- EXISTING RIP—RAP AND ROCK GABIONS
- PROPOSED RIP—RAP AND ROCK GABIONS
  AREA— 423± SQ/FT
- → → BOUNDARY OF TEMPORARY DISTURBED AREA
  AREA 1,829± SQ/FT



**Date:** May 22, 2018

From: Mike Kostelecky, Operations Manager

**Subject:** Status Report for the Tracer Study on the R-13.1 Clearwell at the Yucaipa Valley

Regional Water Filtration Facility

The Surface Water Treatment Rule requires a minimum combination of disinfectant dose and contact time to provide inactivation of potential pathogens in drinking water supplies.





The Yucaipa Valley Regional Water Filtration Facility utilizes a six million gallon clearwell to achieve contact time compliance with the Surface Water Rule Requirements. The clearwell consists of five baffles and has been operating under an indu