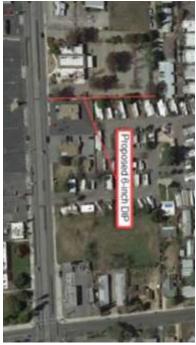

# VII. Capital Improvement Projects

- A. Authorization to Solicit Bids for Douglas Street, Cornell Drive, Auburn Avenue, Citibank / Yucaipa Blvd and Oak Glen Road Replacement Pipelines [Workshop Memorandum No. 18-139 Page 29 of 127]
- B. Consideration of the Installation of Hardscape near Reservoir R-13.1 at the Yucaipa Valley Regional Water Filtration Facility [Workshop Memorandum No. 18-140 Page 31 of 127]
- C. Authorization to Solicit Bids for the Construction of an 8-Inch Drinking Water Pipeline in Oak Glen Road [Workshop Memorandum No. 18-141 Page 34 of 127]
- D. Status Report on the Emergency Repairs for Drinking Water Reservoir 17.1.1 [Workshop Memorandum No. 18-142 Page 36 of 127]