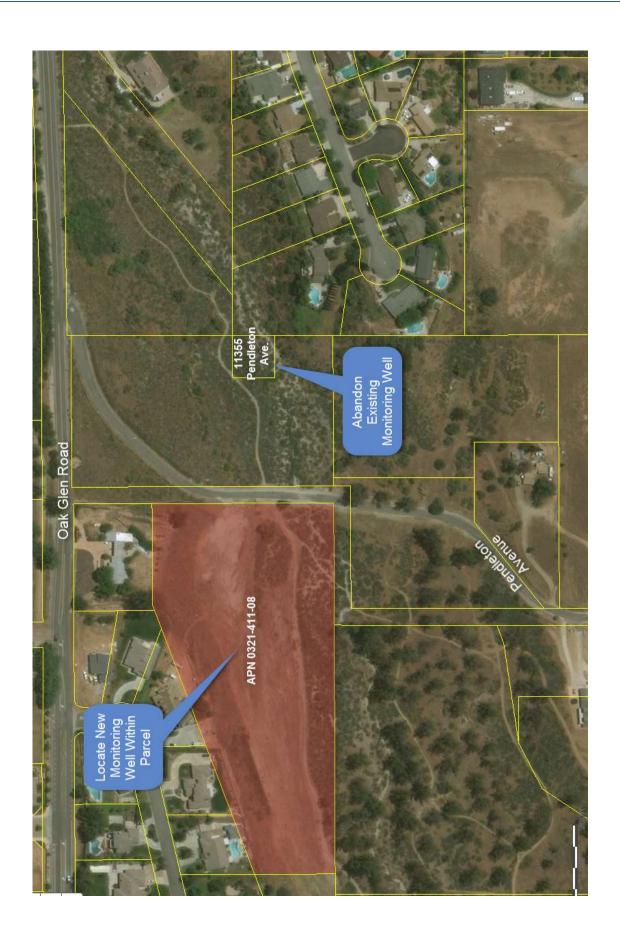

#### IX. Administrative Items

- A. Overview of the Operating Budget and Capital Improvement Plan for Fiscal Year 2019 [Workshop Memorandum No. 18-144 Page 57 of 127]
- B. Rental of Bear Valley Mutual Water Company Stock Shares for the 2018 Irrigation Season [Workshop Memorandum No. 18-145 Page 69 of 127]
- C. Review of Amendment No. 3 to the Contract with RMC / Woodard & Curran for the Title 22 Engineering Report for Indirect Potable Reuse Project – Wilson Creek Spreading Basins [Workshop Memorandum No. 18-146 - Page 70 of 127]
- D. Consideration of Becoming Active Members in the Association of California Water Agencies and the California Association of Sanitation Agencies [Workshop Memorandum No. 18-147 - Page 75 of 127]
- E. Discussion Regarding Annexation of 242.63 Acres to the Yucaipa Valley Water District TSG Cherry Valley (Assessor Parcel Numbers 407-220-004, 007, 008, 009, 014, 016, and 017, and 413-270-012 and 013) [Workshop Memorandum No. 18-148 Page 77 of 127]
- F. Overview of Property Purchase Offer from the City of Yucaipa for Land Located at 11335 Pendleton Road, Yucaipa [Workshop Memorandum No. 18-149 Page 81 of 127]
- G. Review of Proposed Insurance Policies for Fiscal Year 2019 [Workshop Memorandum No. 18-150 Page 105 of 127]
- H. Review of a Draft Fee Deposit and Refund Agreement for the San Gorgonio Land Project [Workshop Memorandum No. 18-151 Page 106 of 127]