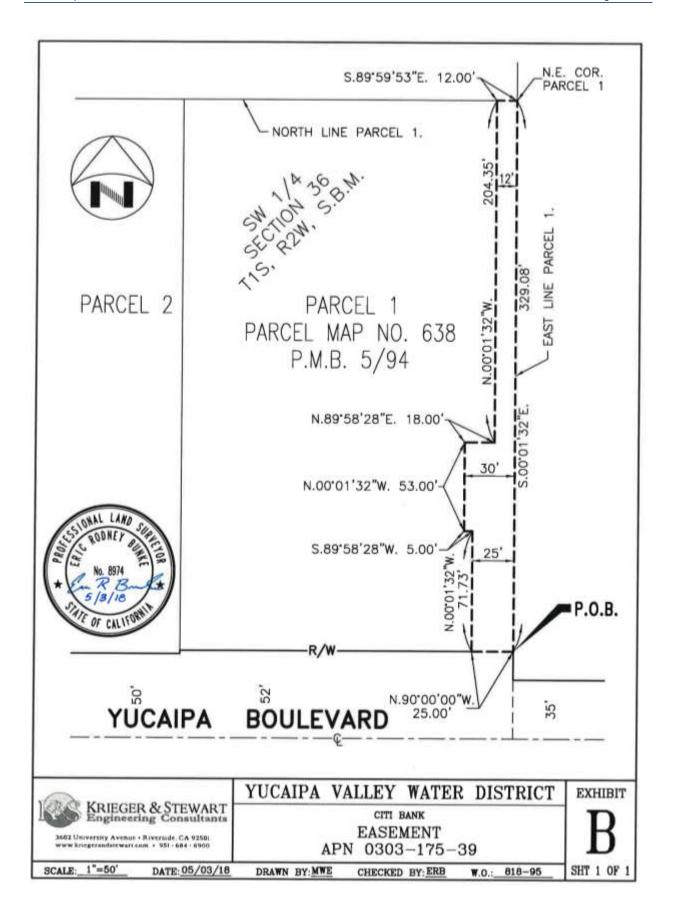

at right angles to the east line of said Parcel 1;

Thence North 00°01'32" West, along said parallel line, a distance of 204.35 feet to the north line of said Parcel 1;

Thence South 89°59'53" East, along the north line of said Parcel 1, a distance of 12.00 feet to the northeast corner thereof;

Thence South 00°01'32" East, along the east line of said Parcel 1, a distance of 329.08 feet to the POINT OF BEGINNING.

Contains 5,770.55 square feet, more or less.



# EXHIBIT "A"

APN: 0303-175-39

### LEGAL DESCRIPTION (Continued)

See Exhibit "B" attached hereto and by this reference made a part hereof.



This description was prepared by me or under my direction:

Eric R. Bunke, P.L.S. 8974

Date: MAY 3, 2018

Expiration Date: \_\_\_\_\_09/30/2018

MWE/ERB/lge LEGAL/818-95-A-R1 (5/3/2018)



# Capital Improvement Projects





**Date:** May 22, 2018

From: Dustin Hochreiter, Senior Engineering Technician

**Subject:** Authorization to Solicit Bids for Douglas Street, Cornell Drive, Auburn Avenue,

Citibank / Yucaipa Blvd and Oak Glen Road Replacement Pipelines

The Yucaipa Valley Water District has essentially completed the design and bid package for replacement drinking water pipelines in Douglas Street, Cornell Drive, Auburn Avenue, Citibank and Oak Glen Road.

The proposed pipeline project involves multiple pipeline segments in various locations; approximately 3,820± Linear Feet of 8-inch and 6-inch cement mortar lined ductile iron pipe, including various laterals, valves, appurtenances, and connections.

The construction of 411 linear feet of 6-inch ductile iron pipe in