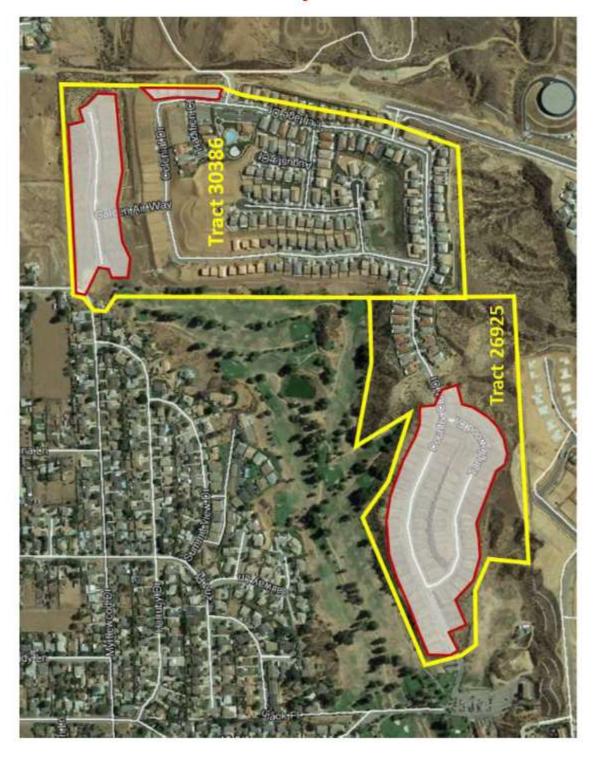

### VIII. Development Projects

A. Overview of a Proposed Development Agreement with Western Pacific Housing for the Development of 121 lots in Calimesa - Portions of Tract Nos. 26925, 30386, and 30386-1 [Workshop Memorandum No. 18-143 - Page 39 of 127]