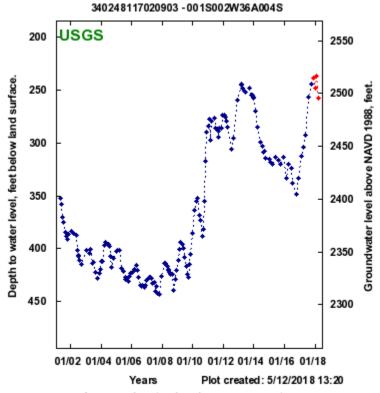

District has been actively recharging imported water at the Wilson Creek Spreading Basins for several years. This recharge strategy has resulted in increased water stored in the Gateway Groundwater Basin, which is the groundwater basin located immediately below the Wilson Creek recharge facilities.

To further increase the amount of water recharged at this location, the Board of Directors approved a series of technical studies that are required by the State of California prior to the recharge of recycled water into the groundwater supply [Director Memorandum No. 15-010]. A computer model has been designed to predict the travel time and underflow characteristics for water molecules added to the Wilson Creek Spreading Basins.

The next step in the process is the preparation of the Title 22



- Approved water-level measurement
- Provisional water-level measurement

Engineering Report for the Recycled Water Groundwater Recharge. The attached contract amendment includes the additional compilation of the Title 22 Engineering Report along with additional biological studies, comment letters, and the incorporation of the State Water Project recharge annual maintenance activities.

#### Financial Considerations:

Funding for this project will be from the Recycled Water Fund [GL Account #04-5-06-54109]. This Amendment was not included in the 2017-18 budget, however, there is sufficient funding available in the reserve fund listed above.



May 7, 2018

Mr. Joseph Zoba Yucaipa Valley Water District 12770 Second Street Yucaipa, CA 92399-0730

Subject: Proposed Amendment No. 3 to "Title