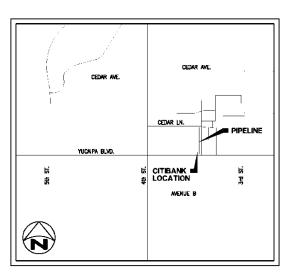

to as "District", and Citibank, a tenant of the aforementioned property, hereinafter referred to as "Citibank", hereby mutually agree as follows:

Α. Background and Purpose of Agreement. The District is planning a Project that includes replacing an existing pipeline located at 34580 Yucaipa Boulevard in the City of Yucaipa (APN 0303-175-39), hereinafter referred to as the "property". The property is owned by CP Sunshine LLC, who is granting an easement to the District for construction, operation, and maintenance of the replacement pipeline. The property was previously utilized as a branch office by Citibank. It is the District's understanding that Citibank is the sole lessee of the property and has full possession and full responsibility for the property. The purpose of this Agreement is



for the District to obtain a right of entry from Citibank to perform the work described above.

# B. <u>Scope of Agreement</u>. The Scope of the Agreement includes:

- 1. Citibank hereby grants right of entry to the District to the property to construct, operate, and maintain a water pipeline in accordance with the easement granted by CP Sunshine, LLC (Grant of Easement attached for reference).
- 2. Prior to commencing construction, the District will procure insurance certificates from the contractor performing the work naming Citibank as additionally insured.
- 3. Prior to commencing construction, the District will inspect the site with Citibank's representative to document the pre-construction condition of the site. The District will also prepare a video recording of the site.
- 4. Pri