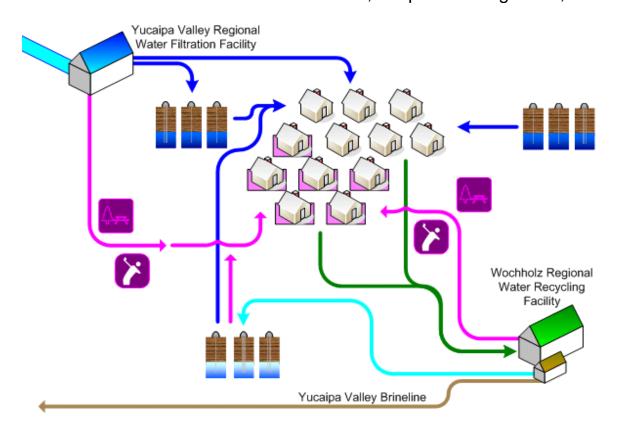

### DM 18-079

APPROVAL OF THE
INSTALLATION OF
HARDSCAPE
LANDSCAPE MATERIAL
AROUND RESERVOIR
R-13.1 AT THE
YUCAIPA VALLEY
REGIONAL WATER
FILTRATION FACILITY

Operations Manager Mike Kostelecky discussed the approval of the installation of hardscape landscape material around Reservoir R-13.1 at the Yucaipa Valley Regional Water Filtration Facility.

### V. Operational Updates

- A. Discussion Regarding a Draft Agreement to Purchase Inland Empire Brine Line Capacity from the San Bernardino Valley Municipal Water District [Workshop Memorandum No. 18-154] Chief Financial Officer Allison Edmisten provided a discussion regarding a draft agreement to purchase Inland Empire Brine Line Capacity from the San Bernardino Valley Municipal Water District.
- B. Status Report for the Tracer Study on the R-13.1 Clearwell at the Yucaipa Valley Regional Water Filtration Facility [Workshop Memorandum No. 18-155] This item was not discussed and will be continued at the next workshop.
- C. Overview of the Surplus State Water Project Sale Agreement Between the San Bernardino Valley Municipal Water District and the San Gorgonio Pass Water Agency [Workshop Memorandum No. 18-156] - Chief Financial Officer Allison Edmisten provided an overview of the Surplus State Water Project Sale Agreement between the San Bernardino Valley Municipal Water District and the San Gorgonio Pass Water Agency.