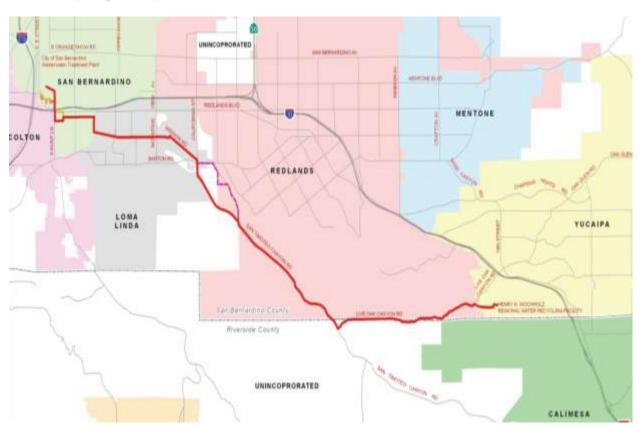

F. Consideration of an Agreement to Purchase Inland Empire Brine Line Capacity from the San Bernardino Valley Municipal Water District [Director Memorandum No. 18-093 - Page 100 of 133]

RECOMMENDED ACTION: That the Board authorizes the General manager to execute an agreement for the purchase of 0.148 MGD of brineline pipeline capacity.

### V. Operational Updates

- A. Discussion Regarding a Draft Agreement to Purchase Inland Empire Brine Line Capacity from the San Bernardino Valley Municipal Water District [Workshop Memorandum No. 18-154] Chief Financial Officer Allison Edmisten provided a discussion regarding a draft agreement to purchase Inland Empire Brine Line Capacity from the San Bernardino Valley Municipal Water District.
- B. Status Report for the Tracer Study on the R-13.1 Clearwell at the Yucaipa Valley Regional Water Filtration Facility [Workshop Memorandum No. 18-155] This item was not discussed and will be continued at the next workshop.
- C. Overview of the Surplus State Water Project Sale Agreement Between the San Bernardino Valley Municipal Water District and the San Gorgonio Pass Water Agency [Workshop Memorandum No. 18-156] - Chief Financial Officer Allison Edmisten provided an overview of the Surplus State Water Project Sale Agreement between the San Bernardino Valley Municipal Water District and the San Gorgonio Pass Water Agency.