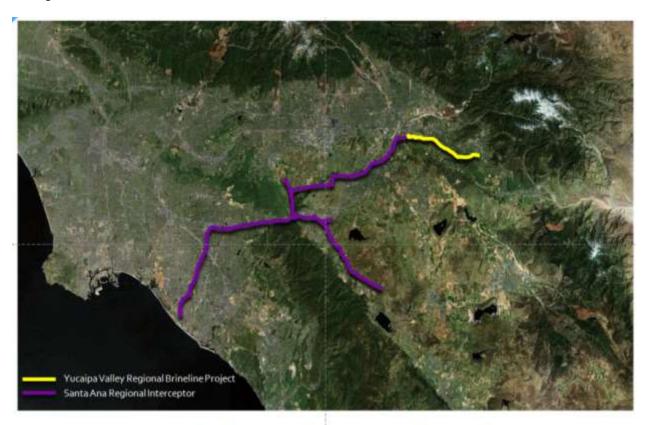

F. Consideration of an Agreement to Purchase Inland Empire Brine Line Capacity from the San Bernardino Valley Municipal Water District [Director Memorandum No. 18-093 - Page 100 of 133]

RECOMMENDED ACTION: That the Board authorizes the General manager to execute an agreement for the purchase of 0.148 MGD of brineline pipeline capacity.

### V. Operational Updates

- A. Discussion Regarding a Draft Agreement to Purchase Inland Empire Brine Line Capacity from the San Bernardino Valley Municipal Water District [Workshop Memorandum No. 18-154] Chief Financial Officer Allison Edmisten provided a discussion regarding a draft agreement to purchase Inland Empire Brine Line Capacity from the San Bernardino Valley Municipal Water District.
- B. Status Report for the Tracer Study on the R-13.1 Clearwell at the Yucaipa Valley Regional Water Filtration Facility [Workshop Memorandum No. 18-155] This item was not discussed and will be continued at the next workshop.
- C. Overview of the Surplus State Water Project Sale Agreement Between the San Bernardino Valley Municipal Water District and the San Gorgonio Pass Water Agency [Workshop Memorandum No. 18-156] - Chief Financial Officer Allison Edmisten provided an overview of the Surplus State Water Project Sale Agreement between the San Bernardino Valley Municipal Water District and the San Gorgonio Pass Water Agency.