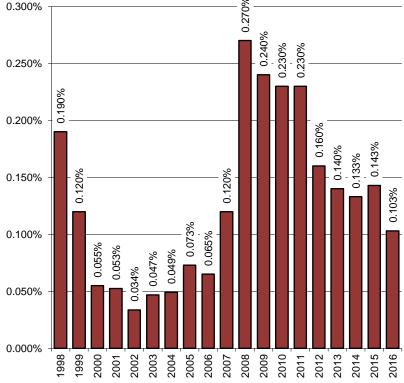

l claims court. In some cases, the District is unable to collect the money owed the District.

During the calendar year 2016, the amount of bad debt totals \$20,578.19, which includes \$4,622.11 for sewer only customers and \$13,700.63 for water/sewer customers. Of this bad debt

total, \$2,255.45 is due to home foreclosures, leaving account balances of \$18,322.74 that was not collected in the normal collection process.

As a proper accounting procedure, this bad debt must be accounted for on our financial statements; otherwise the debt remains as a liability on the District's annual audit.

Overall, the total amount of bad debt represents a loss of 0.103% for calendar year 2016 based on total water and sewer revenues.

# Bad Debt as a Percentage of Annual Water and Sewer Revenues % 270





# **Director Memorandum 18-092**

**Date:** June 19, 2018

**Prepared By:** Allison M. Edmisten, Chief Financial Officer

Subject: Consideration of Approving a Government Accounting Software & Services

Agreement

Recommendation: That the Board authorize the General Manager to Execute the

Agreement with Caselle for software services in the amount of \$158,515.

The District is currently utilizing a software system that is in need of an upgrade. The District has been on the waiting list for one year and are told it will be at least another 8 months until this upgrade will be implemented. There is a significant need in reporting out of the software system for various Board reports, as well as federal and state reports. The current system is lacking this reporting capability and many rep