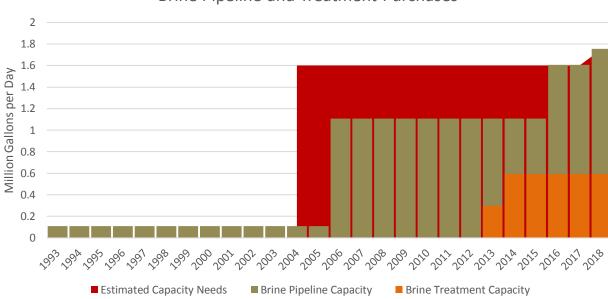

F. Consideration of an Agreement to Purchase Inland Empire Brine Line Capacity from the San Bernardino Valley Municipal Water District [Director Memorandum No. 18-093 - Page 100 of 133]

RECOMMENDED ACTION: That the Board authorizes the General manager to execute an agreement for the purchase of 0.148 MGD of brineline pipeline capacity.

### V. Operational Updates

- A. Discussion Regarding a Draft Agreement to Purchase Inland Empire Brine Line Capacity from the San Bernardino Valley Municipal Water District [Workshop Memorandum No. 18-154] Chief Financial Officer Allison Edmisten provided a discussion regarding a draft agreement to purchase Inland Empire Brine Line Capacity from the San Bernardino Valley Municipal Water District.
- B. Status Report for the Tracer Study on the R-13.1 Clearwell at the Yucaipa Valley Regional Water Filtration Facility [Workshop Memorandum No. 18-155] This item was not discussed and will be continued at the next workshop.
- C. Overview of the Surplus State Water Project Sale Agreement Between the San Bernardino Valley Municipal Water District and the San Gorgonio Pass Water Agency [Workshop Memorandum No. 18-156] - Chief Financial Officer Allison Edmisten provided an overview of the Surplus State Water Project Sale Agreement between the San Bernardino Valley Municipal Water District and the San Gorgonio Pass Water Agency.