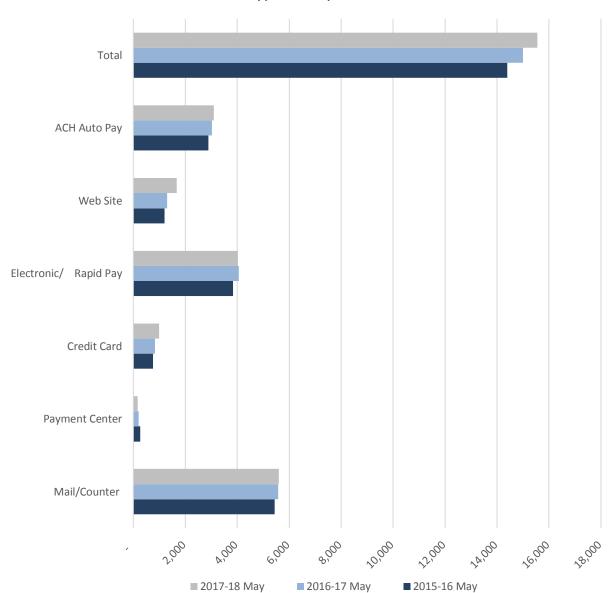

Total                             | \$<br>1,973,485.77 |

### Monthly Revenue Allocation



### Summary of Utility Bill Payments:

| Payment Method       | Number of<br>Payments | % of Total<br>Received |
|----------------------|-----------------------|------------------------|
| Mail/Counter         | 5,593                 | 35.97%                 |
| Payment Center       | 162                   | 1.04%                  |
| Credit Card          | 995                   | 6.40%                  |
| Electronic Rapid Pay | 4,026                 | 25.89%                 |
| Web Site             | 1,670                 | 10.74%                 |
| ACH Auto Pay         | 3,102                 | 19.95%                 |
| Total                | 15,548                | 100.00%                |





### Summary of Property Tax Revenue:

| Current Month  | Year-to-Date   | Allocation<br>Amount* | Percentage |
|----------------|----------------|-----------------------|------------|
| Property Taxes | \$3,152,304.04 | \$<br>3,132,456.68    | 100.63%    |

Property Taxes - Actual vs. Allocation



### **Investment Summary**

[Detailed information can be found on pages 15 to 16 of 25]

The investment summary report illustrates the District's investments in US treasury notes and bills in addition to the investments held by the Local Agency Investment Fund or LAIF. The yields for the treasury notes and bills are provided for each individual transaction. The historical annual yield for funds invested with LAIF is also provided.

Separate pooled money investment reports prepared by the State