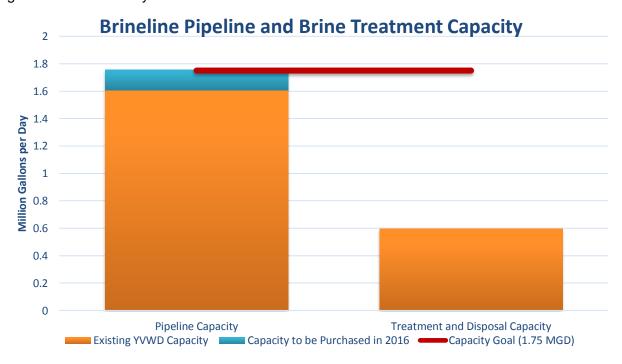

F. Consideration of an Agreement to Purchase Inland Empire Brine Line Capacity from the San Bernardino Valley Municipal Water District [Director Memorandum No. 18-093 - Page 100 of 133]

RECOMMENDED ACTION: That the Board authorizes the General manager to execute an agreement for the purchase of 0.148 MGD of brineline pipeline capacity.

### V. Operational Updates

- A. Discussion Regarding a Draft Agreement to Purchase Inland Empire Brine Line Capacity from the San Bernardino Valley Municipal Water District [Workshop Memorandum No. 18-154] Chief Financial Officer Allison Edmisten provided a discussion regarding a draft agreement to purchase Inland Empire Brine Line Capacity from the San Bernardino Valley Municipal Water District.
- B. Status Report for the Tracer Study on the R-13.1 Clearwell at the Yucaipa Valley Regional Water Filtration Facility [Workshop Memorandum No. 18-155] This item was not discussed and will be continued at the next workshop.
- C. Overview of the Surplus State Water Project Sale Agreement Between the San Bernardino Valley Municipal Water District and the San Gorgonio Pass Water Agency [Workshop Memorandum No. 18-156] - Chief Financial Officer Allison Edmisten provided an overview of the Surplus State Water Project Sale Agreement between the San Bernardino Valley Municipal Water District and the San Gorgonio Pass Water Agency.