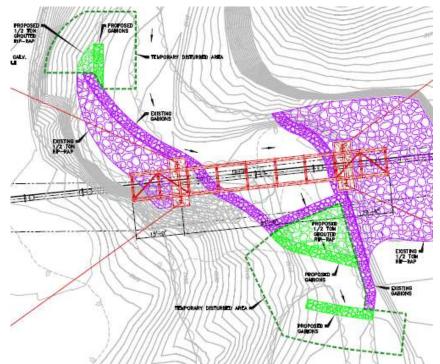

H. Consideration of a Contract for the Yucaipa Creek Erosion Control Project [Director Memorandum No. 18-095 - Page 111 of 133]

RECOMMENDED ACTION: That the Board authorizes the Board President to execute a contract with Rock Structures Construction Company for a sum not to exceed \$27,500.