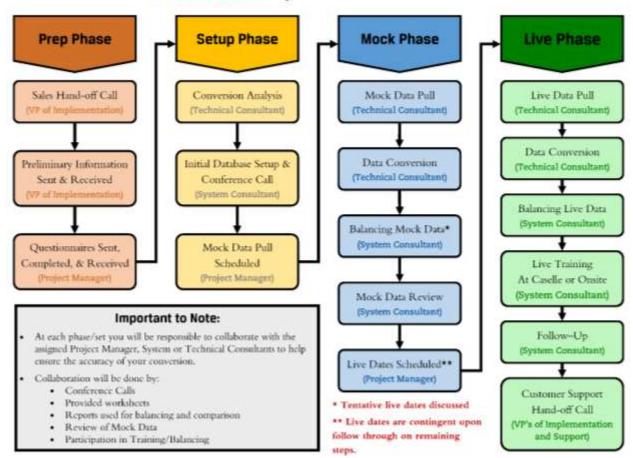

E. Consideration of Approving a Government Accounting Software & Services Agreement [Director Memorandum No. 18-092 - Page 87 of 133]

RECOMMENDED ACTION: That the Board authorize the General Manager to Execute the Agreement with Caselle for software services in the amount of \$158,515.