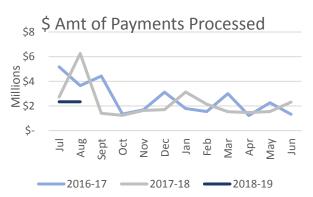

C. Presentation of the Unaudited Financial Report for the Period Ending on July 31, 2018 [Director Memorandum No. 18-117 - Page 40 of 73]

RECOMMENDED ACTION: That the Board receive and file the unaudited financial report.