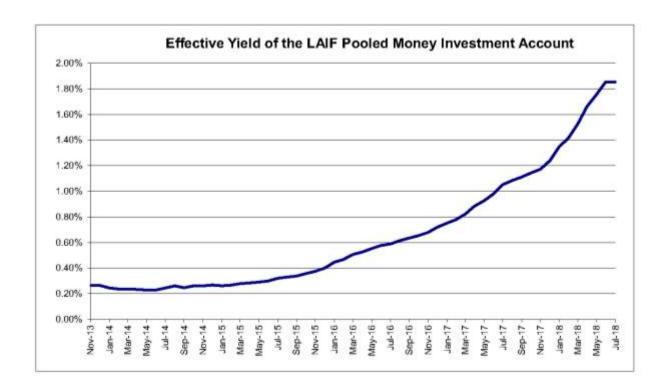

| 10,674,082.68 |  |
| March 31, 2019     | \$                            |        | \$              | •               | \$ | •3                             | \$             | 10,674,082.68 |  |
| April 30, 2019     | \$                            |        | \$              |                 | \$ | **                             | \$             | 10,674,082.68 |  |
| May 31, 2019       | \$                            |        | \$              |                 | \$ | *                              | \$             | 10,674,082.68 |  |
| June 30, 2019      | \$                            | -      | \$              | -               | \$ | 25                             | \$             | 10,674,082.68 |  |

#### L.A.I.F. INCOME SUMMARY

INCOME RECEIVED

## \$ 50,409.17 \$ 50,409.17



| Witness Committee   | FY 2018-19                           | W  | ater Reveni | ue | Š.,,,,,,,,