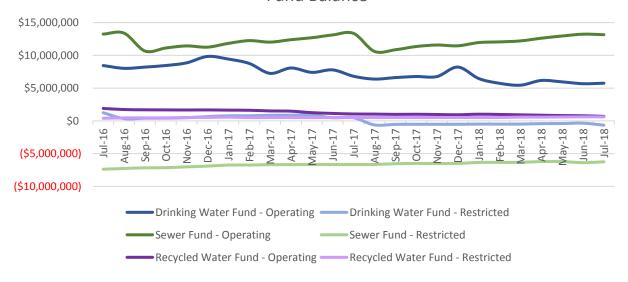

C. Presentation of the Unaudited Financial Report for the Period Ending on July 31, 2018 [Director Memorandum No. 18-117 - Page 40 of 73]

RECOMMENDED ACTION: That the Board receive and file the unaudited financial report.