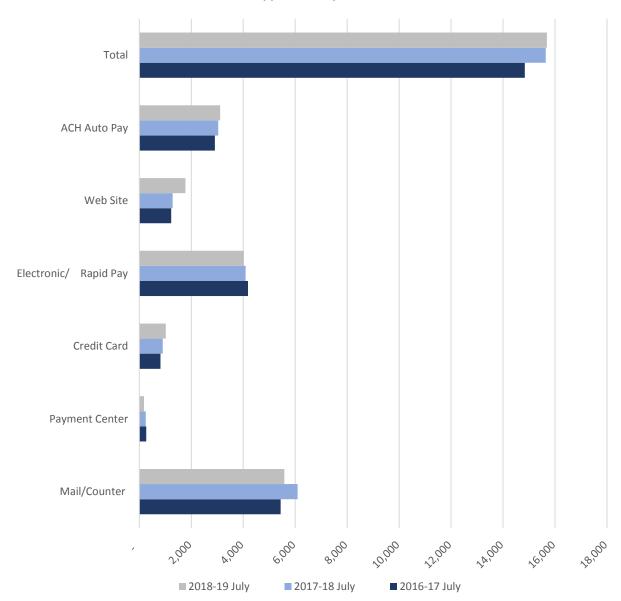

Total                             | \$<br>2,266,143.64 |

## Monthly Revenue Allocation



### Summary of Utility Bill Payments:

| Payment Method       | Number of<br>Payments | % of Total<br>Received |
|----------------------|-----------------------|------------------------|
| Mail/Counter         | 5,580                 | 35.57%                 |
| Payment Center       | 182                   | 1.16%                  |
| Credit Card          | 1,018                 | 6.49%                  |
| Electronic Rapid Pay | 4,022                 | 25.64%                 |
| Web Site             | 1,775                 | 11.32%                 |
| ACH Auto Pay         | 3,109                 | 19.82%                 |
| Total                | 15,686                | 100.00%                |





#### Summary of Property Tax Revenue:

| <b>Current Month</b> | Year | -to-Date | Buc | lget Amount | Percentage |
|----------------------|------|----------|-----|-------------|------------|
| Property Taxes       | \$   | 0        | \$  | 3,519,000   | 0%         |

#### Property Taxes - Actual vs. Allocation



#### **Investment Summary**

[Detailed information can be found on pages 14 to 15 of 24]

The investment summary report illustrates the District's investments in US treasury notes and bills in addition to the investments held by the Local Agency Investment Fund or LAIF. The yields for the treasury notes and bills are provided for each individual transaction. The historical annual yield for funds invested with LAIF is also provided.

Separate pooled money investment reports prepa