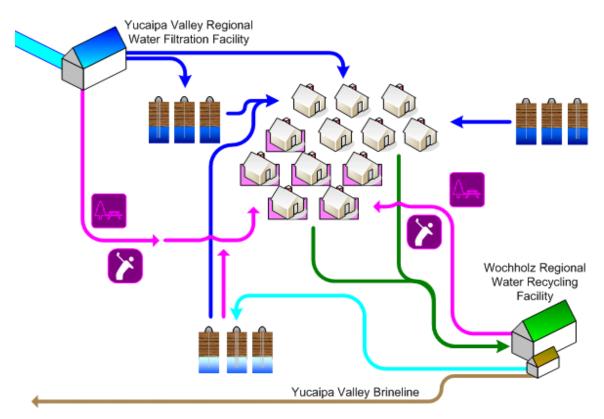

- I. Call to Order 4:00 p.m.
- II. Public Comments
  - Joyce McIntyre provided an overview of her recent tour of the Wochholz Regional Water Recycling Facility.
- III. Staff Report None
- IV. Presentations
  - A. Overview of the Proposed Monitoring Operations and Reporting Enhancement (MORE) Project [Workshop Memorandum No. 18-199] General Manager Joseph Zoba provided an overview of the proposed Monitoring, Operations and Reporting Enhancement (MORE) Project. The MORE project involves additional data collection, monitoring, and analysis of the highly advanced water filtrations systems at the Wochholz Regional Water Recycling Facility. The discussion about the MORE concept will be continued to the board workshop on August 28, 2018.
- V. Operational Updates
  - A. Status Report for the Tracer Study Performed on the R-13.1 Clearwell at the Yucaipa Valley Regional Water Filtration Facility [Workshop Memorandum No. 18-200] - Operations Manager Mike Kostelecky reported on the final tracer study report prepared by HDR for the Yucaipa Valley Regional Water Filtration Facility.

B. Status Report on the Rehabilitation of Belt Press No. 1 and No. 2 [Workshop Memorandum No. 18-201] - General Manager Joseph Zoba reported on the status of the belt press rehabilitation at the Wochholz Regional Water Recycling Facility.