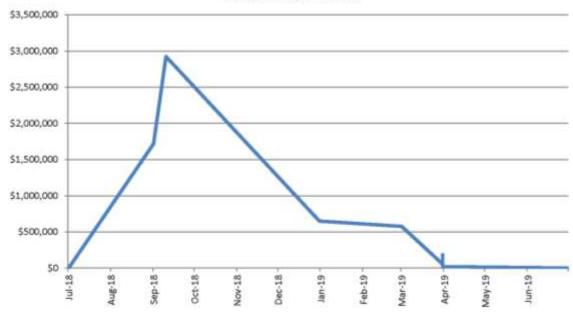

nt - WRWRF                               | 2009-2028  | \$<br>2,923,668.75 |
| 2/31/2018 | Sewer | SRF Payment - Yucaipa Regional Brineline          | 2013-2032  | \$<br>649,273.50   |
| 3/1/2019  | Water | 2015A Bond Payment - YVRWFF                       | 2015-2034  | \$<br>575,931.25   |
| 3/31/2019 | Sewer | SRF Payment - Recycled Reservoir R-10.3           | 2014-2033  | \$<br>54,277.31    |
| 3/31/2019 | Sewer | SRF Payment - Desalinization at WRWRF             | 2014-2033  | \$<br>185,251.30   |
| 3/31/2019 | Sewer | SRF Payment - Crow Street/Recycled Booster B-12.1 | 2016-2035  | \$<br>21,247.48    |
|           |       |                                                   | Total      | \$<br>6,128,455,84 |

#### Payment Schedule and Cash Flow Requirements for Fiscal Year 2018-19



| <b>Check Date</b> | Check Number | <u>Name</u>                    | <u>CI</u> | neck Amount |
|-------------------|--------------|--------------------------------|-----------|-------------|
| 7/2/2018          | 32210        | YARNALL, DONALD                | \$        | 47.97       |
| 7/2/2018          | 32211        | VALDEZ, GREG                   | \$        | 1,334.39    |
| 7/2/2018          | 32212        | MCMAINS, KAYVON                | \$        | 97.83       |
| 7/2/2018          | 32213        | State Water Resources Control  | \$        | 185.00      |
| 7/2/2018          | 32214        | California Municipal Treasurer | \$        | 155.00      |
| 7/2/2018          | 32215        | California Water Environment A | \$        | 180.00      |
| 7/2/2018          | 32216