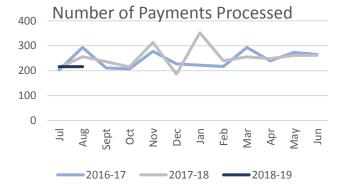

C. Presentation of the Unaudited Financial Report for the Period Ending on July 31, 2018 [Director Memorandum No. 18-117 - Page 40 of 73]

RECOMMENDED ACTION: That the Board receive and file the unaudited financial report.