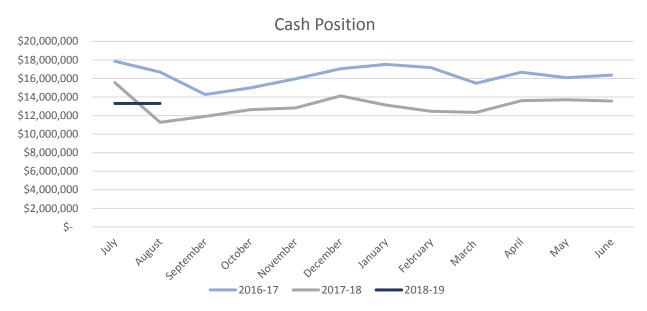

C. Presentation of the Unaudited Financial Report for the Period Ending on July 31, 2018 [Director Memorandum No. 18-117 - Page 40 of 73]

RECOMMENDED ACTION: That the Board receive and file the unaudited financial report.