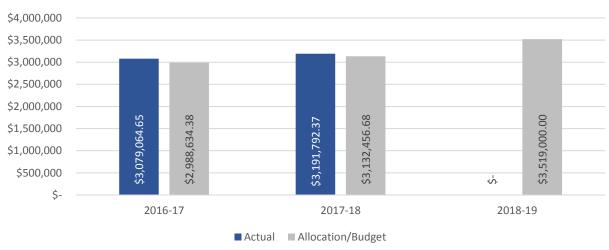

| 35.57%                 |
| Payment Center       | 182                   | 1.16%                  |
| Credit Card          | 1,018                 | 6.49%                  |
| Electronic Rapid Pay | 4,022                 | 25.64%                 |
| Web Site             | 1,775                 | 11.32%                 |
| ACH Auto Pay         | 3,109                 | 19.82%                 |
| Total                | 15,686                | 100.00%                |





#### Summary of Property Tax Revenue:

| <b>Current Month</b> | Year | -to-Date | Buc | lget Amount | Percentage |
|----------------------|------|----------|-----|-------------|------------|
| Property Taxes       | \$   | 0        | \$  | 3,519,000   | 0%         |

#### Property Taxes - Actual vs. Allocation



#### **Investment Summary**

[Detailed information can be found on pages 14 to 15 of 24]

The investment summary report illustrates the District's investments in US treasury notes and bills in addition to the investments held by the Local Agency Investment Fund or LAIF. The yields for the treasury notes and bills are provided for each individual transaction. The historical annual yield for funds invested with LAIF is also provided.

Separate pooled money investment reports prepared by the State of California are maintained by the District and available for review.

Investment Policy Disclosure - The District is currently compliant with the portfolio of its Investment Policy and State law. The District is using Sandy Gage with Merrill Lynch Wealth Management (Bank of America Corporation)