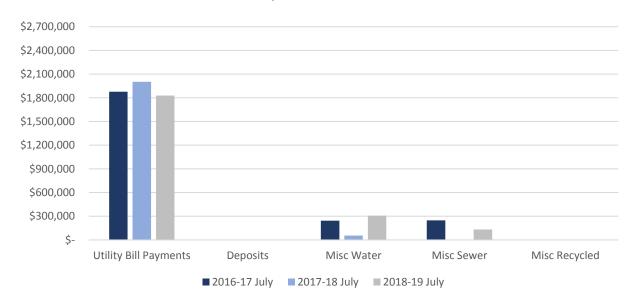

C. Presentation of the Unaudited Financial Report for the Period Ending on July 31, 2018 [Director Memorandum No. 18-117 - Page 40 of 73]

RECOMMENDED ACTION: That the Board receive and file the unaudited financial report.