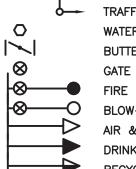

PORTLAND CEMENT CONCRETE IN PLAN

POWER POLE AND GUY LINE TRAFFIC SIGNAL EXISTING

WATER WELL

**BUTTERFLY VALVE** 

GATE VALVE

FIRE HYDRANT

BLOW-OFF

AIR & VACUUM VALVE ASSEMBLY (SIZE PER PLAN)

DRINKING WATER QUALITY SAMPLE STATION

RECYCLED WATER QUALITY SAMPLE STATION

CLEAN-OUT

HOUSE CONNECTION SEWER

WYE BRANCH

CUT-OFF WALL

C.O. CLEAN-OUT

D.I.P. DUCTILE IRON PIPE