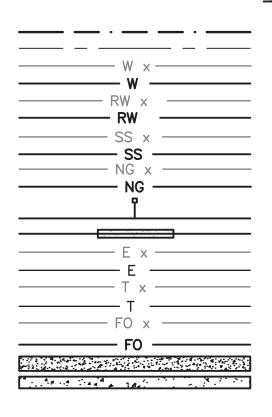

## STANDARD LEGEND

RIGHT OF WAY (R.O.W.)

**CENTERLINE** 

EXISTING DRINKING WATER LINE

PROPOSED DRINKING WATER LINE

EXISTING RECYCLED WATER LINE

PROPOSED RECYCLED WATER LINE

**EXISTING SEWER LINE** 

PROPOSED SEWER LINE

EXISTING GAS LINE

PROPOSED GAS LINE

SERVICE LATERAL

## **ENCASEMENT**

EXISTING ELECTRICAL CONDUIT

PROPOSED ELECTRICAL CONDUIT

EXISTING TELEPHONE CONDUIT

PROPOSED TELEPHONE CONDUIT

EXISTING FIBER OPTIC CABLE

PROPOSED FIBER OPTIC CABLE

PORTLAND CEMENT CONCRETE IN SECTION