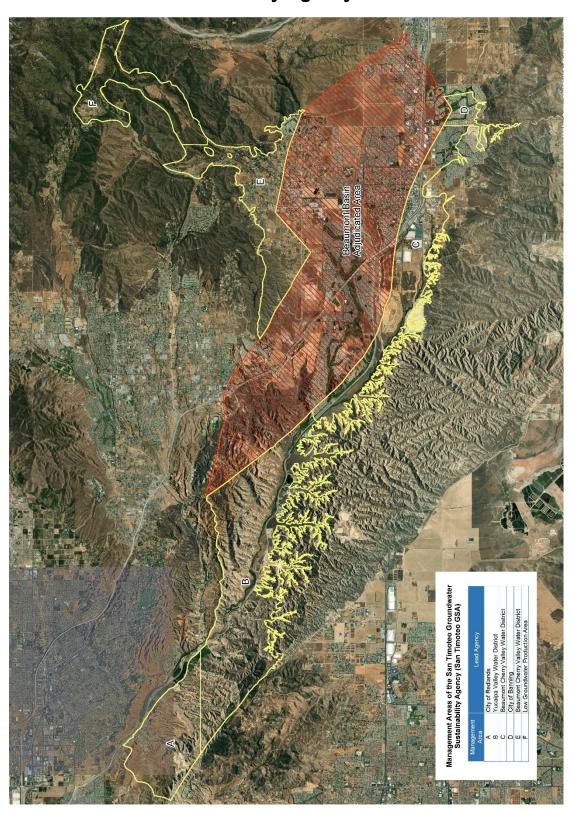

#### **AGREEMENT**

**NOW, THEREFORE**, in consideration of the promises, terms, conditions, and covenants contained herein, it is mutually understood and agreed as follows:

- **I. Incorporation of Recitals.** The Recitals stated above are incorporated herein by reference.
- **II. Purposes.** The purpose of this MOA is to form the San Timoteo GSA for part of the unadjudicated portion of the Basin and to initially create separate Groundwater Sustainability Plans (GSPs) for each Management Area in such a manger that the individual GSPs can be consolidated into a single GSP when the priority of the Basin is changed and a GSP is required.
- **III. Boundaries of San Timoteo GSA.** The boundaries of the San Timoteo GSA, as further depicted in Exhibit B to this MOA, shall be the entire Basin except the Adjudicated Area of the Basin as further specified in this MOA. The Parties understand and agree that the Adjudicated Area of the Basin will not be managed by the San Timoteo GSA.
- **IV. Definitions.** The following terms, whether used in the singular or plural, and when used with initial capitalization, shall have the meanings specified herein. The Parties agree that any definitions set forth herein are intended to be consistent with SGMA, and in the event of any discrepancy between a defined term in this MOA and a defined term in SGMA, the terms of SGMA shall control.
  - A. "Adjudicated Area" refers to that portion of the Basin that is subject to the Beaumont Basin adjudication and Judgment in the case referred to as *San Timoteo Watershed Management Authority v. City of Banning, et al.*, Riverside County Superior Court Case No. RIC 389197, as further depicted in Exhibit B to this MOA.
  - B. "Banning" means the City of Banning.
  - C. "Basin" refers to the San Timoteo Subbasin, designated by the California Department of Water Resources as Subbasin No. 8-002.08, as further specified, and depicted in Exhibit B to this MOA.
  - D. "BCVWD" means the Beaumont Cherry Valley Water District.
  - E. "DWR" means the California Department of Water Resources.
  - F. "GSA" means Groundwater Sustainability Agency, as defined by SGMA.
  - G. "GSP" means Groundwater Sustainability Plan, as defined by SGMA.
  - H. "Management Area" refers to the portions of the Basin that have been identified in Exhibit C that allow each Party to proceed at their leisure to create a site-specific GSP to collect data and support the localized groundwater Management Area.
  - I. "Memorandum of Agreement" or "MOA" refers to this Memorandum of Agreement.

| Management<br>Area | Lead Agency                           |
|--------------------|---------------------------------------|
| Α                  | City of Redlands                      |
| В                  | Yucaipa Valley Water District         |
| С                  | Beaumont Cherry Valley Water District |
| D                  | City of Banning                       |
| Е                  | Beaumont Cherry Valley Water District |
| F                  | Low Groundwater Production Area       |

### VI. Coordination and Cooperation

- A. <u>Management Areas</u>. The Parties acknowledge that SGMA, and provisions of the SGMA regulations promulgated by DWR, including but not limited to Section 354.20 (23 C.C.R. § 354.20), authorize the establishment of Management Areas for the development and implementation of sustainable groundwater management within the Basin, and accordingly the Parties acknowledge that each GSP covering a Management Area shall at a minimum include the following elements which shall be jointly developed, maintained, and modified as appropriate in the future:
  - i. The reason for the creation of each management area;