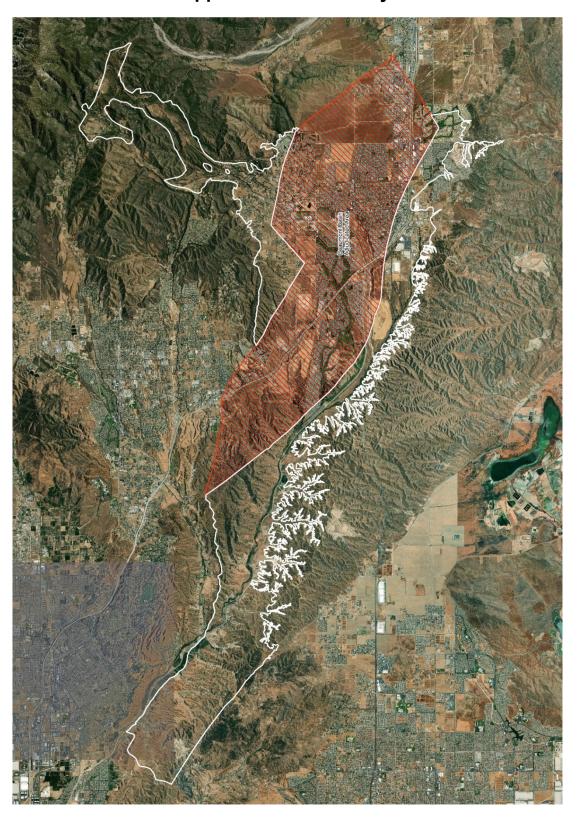

**WHEREAS**, on June 20, 2018, the Board of Directors of Eastern Municipal Water District adopted Resolution No. 2018-083 Initiating a Basin Boundary Modification Request for the San Timoteo Subbasin that was subsequently approved by the Department of Water Resources resulting in a revised Basin boundary as depicted in Exhibit B to this MOA which represents the effective boundary of this San Timoteo GSA; and

WHEREAS, the Parties recognize and agree that a portion of the Basin (herein, the Adjudicated Area) is subject to the Beaumont Basin adjudication and Judgment in the case referred to as San Timoteo Watershed Management Authority v. City of Banning, et al.,

Riverside County Superior Court Case No. RIC 389197, and that pursuant to SGMA Section 10720.8(a)(1), said portion of the Basin generally is not subject to the requirements of SGMA and will be managed by the Beaumont Basin Watermaster and not the San Timoteo GSA; and