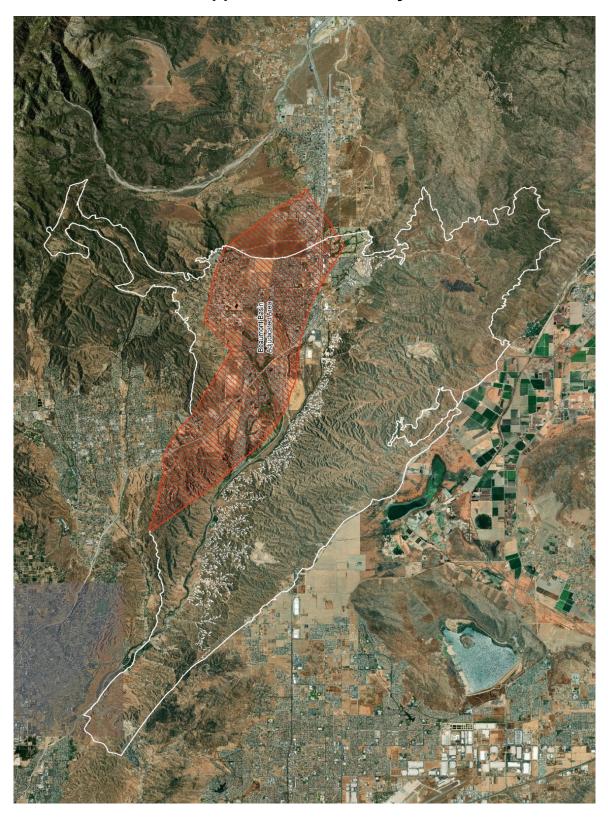

**WHEREAS**, on June 20, 2018, the Board of Directors of Eastern Municipal Water District adopted Resolution No. 2018-083 Initiating a Basin Boundary Modification Request for the San Timoteo Subbasin that was subsequently approved by the Department of Water Resources resulting in a revised Basin boundary as depicted in Exhibit B to this MOA which represents the effective boundary of this San Timoteo GSA; and

WHEREAS, the Parties recognize and agree that a portion of the Basin (herein, the Adjudicated Area) is subject to the Beaumont Basin adjudication and Judgment in the case referred to as San Timoteo Watershed Management Authority v. City of Banning, et al.,

Riverside County Superior Court Case No. RIC 389197, and that pursuant to SGMA Section 10720.8(a)(1), said portion of the Basin generally is not subject to the requirements of SGMA and will be managed by the Beaumont Basin Watermaster and not the San Timoteo GSA; and