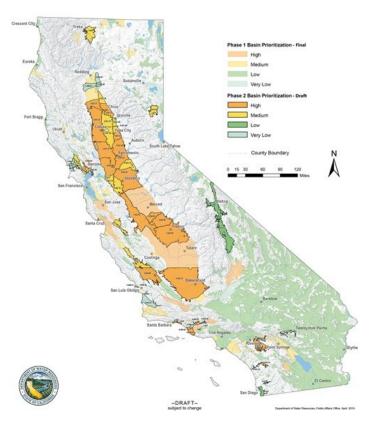

**WHEREAS**, the San Timoteo Subbasin (Basin), as further depicted in Exhibit A to this MOA, was originally identified by the California Department of Water Resources (DWR) Bulletin 118 as Subbasin No. 8-02.08 of the Upper Santa Ana Valley Groundwater Basin, and designated by DWR as medium priority, and therefore, except as provided by SGMA, the Basin is subject to the requirements of SGMA; and

WHEREAS, in 2019, the San Timoteo Subbasin was reprioritized and identified as Subbasin No. 8-002.08 of the Upper Santa Ana Valley Groundwater Basin and designated by DWR as a very low priority, and therefore, a Groundwater Sustainability Plan (GSP) is encouraged and authorized, but not required by SGMA (Water Code § 10720.7); and